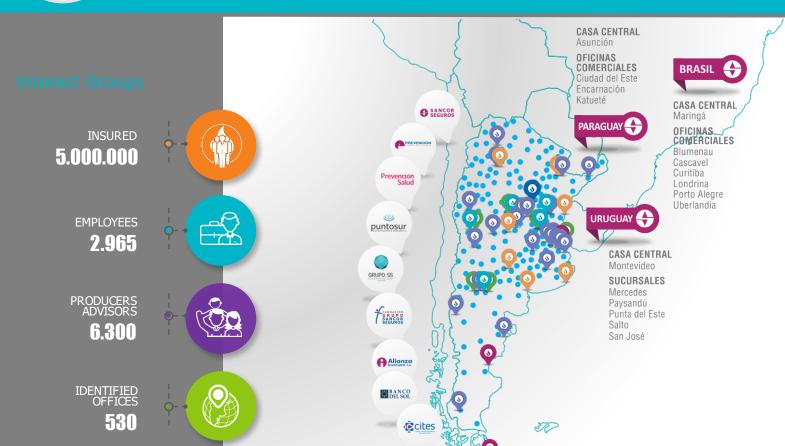

### SANCOR INSURANCE GROUP

- CASA CENTRAL Sunchales (Santa Fe)
- SUCURSALES
  Capital Federal (Bs. As.)
  Cdoro. Rivadavia (Chubut)
  Ushuaia (T. del Fuego)
- SEDES
  Córdoba (Córdoba)
  Mendoza (Mendoza)
  Gral. Roca (R. Negro)
  Santa Fe (Santa Fe)
  Rosario (Santa Fe)
- DELEGACIONES
  Bahía Blanca (Bs. As.)
  Mar del Plata (Bs. As.)
  Resistencia (Chaco)
  Río Cuarto (Córdoba)
  Concordia (Entre Ríos)
  Santa Rosa (La Pampa)
  Tucumán (Tucumán)
- CENTROS MÉDICOS
  LABORALES
  Capital Federal
  Córdoba
  Gral. Roca
  Mendoza
  Neuquén
  Rosario
  Santa Fe
- OFICINAS COMERCIALES Azul (Bs. As.) Corrientes (Corrientes) El Calafate (Santa Cruz) Ituzaingó (Bs. As.) La Plata (Bs. As.) Lincoln (Bs. As.) Luque (Córdoba) Marcos Paz (Bs. As.) Neuquén (Neuquén) Paraná (E. Ríos) Pilar (Bs. As.) Posadas (Misiones) Salta (Salta) S.C. de Bariloche (R. Negro) San Francisco (Córdoba) San Isidro (Bs. As.) San Juan (San Juan) San Luis (San Luis) San Rafael (Mendoza) Temperley (Bs. As.) Trelew (Chubut) Villa María (Córdoba) Yerba Buena (Tucumán)
- OFICINAS PRODUCTORES ASESORES