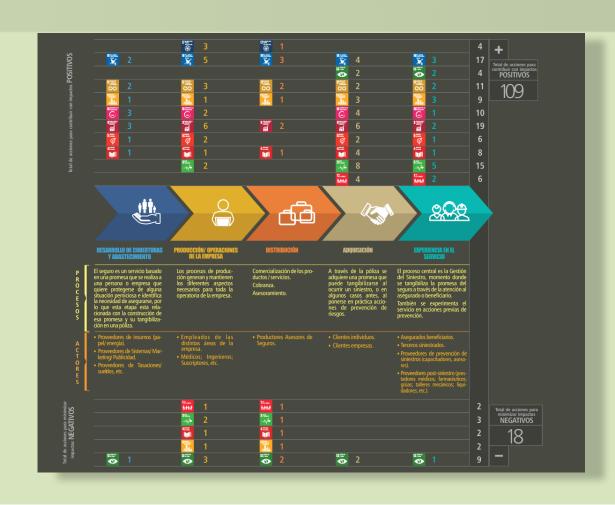

### MAPPING THE VALUE CHAIN

### ANALYSIS OF SDGs IN THE VALUE CHAIN

| ODS                                    | METAS                                                 | POTENCIAL IMPACTO (+) O (-)                                                                                                                                                                                                    | ESLAB       | ÓN CA      | DENA | DE V | ALC |
|----------------------------------------|-------------------------------------------------------|--------------------------------------------------------------------------------------------------------------------------------------------------------------------------------------------------------------------------------|-------------|------------|------|------|-----|
| Eumies<br>Prit                         | 1.4<br>1.5                                            | (+) Seguridad vial. Microseguros. Inversión social en la comunidad. Productos orientados a personas con bajos recursos.                                                                                                        |             |            |      | ₹.   | 9   |
| ALC: THE                               |                                                       | (–) Seguridad vial.                                                                                                                                                                                                            |             | (6)        | (fi) |      | Γ   |
| Milesan<br>A. A.                       | 3.1<br>3.2<br>3.3<br>3.4                              | (+) Seguridad vial. Productos orientados a la mujer. Prevención en niños. Salud la-<br>boral. Prevención de enfermedades no transmisibles. Ciudadano Sustentable. GEN<br>PRE. Microseguros.                                    |             | <b>(3)</b> |      | ŶĠ   | 4   |
| -w <b>-</b>                            | 3.5<br>3.6<br>3.8                                     | (–) Seguridad vial. Salud laboral.                                                                                                                                                                                             |             | <b>(3)</b> | ήĝ   |      |     |
|                                        | 4.1<br>4.4                                            | (+) Educación a través de Fundación. ICES. Cooperativas escolares. Ciudadano Sus-<br>tentable. Seguridad vial. Programas de inclusión.                                                                                         | <b>@</b>    |            | M)   | Ag.  | (   |
|                                        | 4.5<br>4.7                                            | (–) Seguridad vial.                                                                                                                                                                                                            |             | (          | βħ   |      | T   |
| ::::<br>©                              | 5.1<br>5.2                                            | (+) Difusión de mensajes de no discriminación. No discriminación en el ámbito laboral.<br>Empoderamiento de las mujeres. Fomento del liderazgo femenino en los ámbitos<br>del cooperativismo.                                  |             | <b>(3)</b> |      | As a | (   |
| Ŧ                                      | 5.5                                                   | (-) Fomento del liderazgo femenino en los ámbitos del cooperativismo.                                                                                                                                                          | <b>@</b>    | (          | βĝ   |      |     |
| PAULIEUTE<br>COMMO                     | 8.2<br>8.3<br>8.4<br>8.5<br>8.6<br>8.7<br>8.8<br>8.10 | (+) CITES. Microseguros. Innovación con empleados. Creación de empleo decente.<br>Cero papel en pólizas. Ciudadano Sustentable. Educación y capacitaciones. Erradicación del trabajo infantil. Prácticas de economía circular. | <b>(49)</b> | 0          | M    | *    | •   |
| HENETIAL<br>HENETICITES<br>HENETICITES | 9.5                                                   | (+) Innovación disruptiva (CITES). Innovación corporativa (con empleados). Mejoras en calidad de servicios contratados.                                                                                                        |             | 0          |      | &    |     |
|                                        |                                                       | (–) Capacitación e involucramiento en programas de innovación.                                                                                                                                                                 |             |            | AA)  |      | T   |