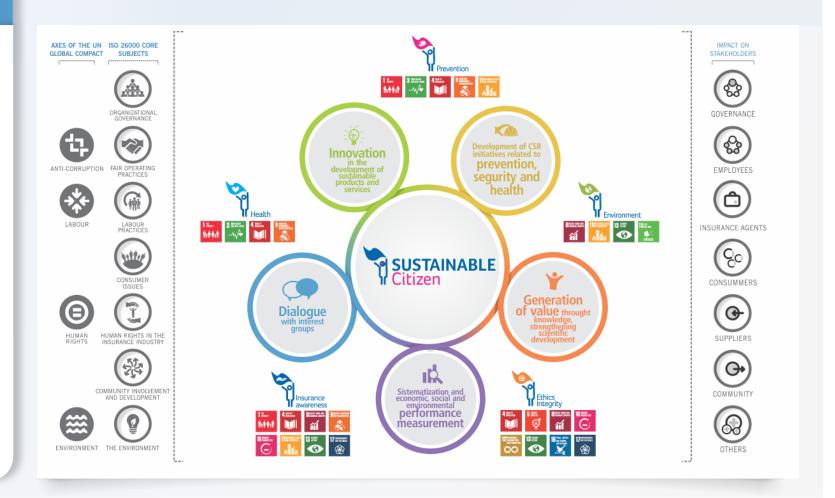

### SANCOR INSURANCE GROUP SUSTAINABILITY STRATEGY

Dialogue with interest groups

**Innovation** 

in the development of sustainable products and services Development of CSR initiatives related to prevention, segurity and health

Generation
of value throught
knowledge,
strengthening
scientific
development

Sistematization and economic, social and environmental performance measurement

Insure your assets

Insure yourself

Insure your family

Insure your company

Prevention on the streets

Prevention at home

Prevention in your Company

Prevention at school

Proper Nourishing

Regular Physical Activity

Periodic Health Checkups

No addictions

Abide by the rules

Do not commit or facilitate fraud

Live according to solidarity values

Meet your commitments

Adhere to a digitalization policy

Use web tools

Use resources responsibly

Ensure a sustainable end for your rubbish

TRAINING AND WORKING WITH HIGHER MANAGEMENT

OF STRATEGIC SDG FOR THE BUSINESS

PRIORIZATION
OF SDG AND
COMMITMENT
OF HIGHER
MANAGEMENT