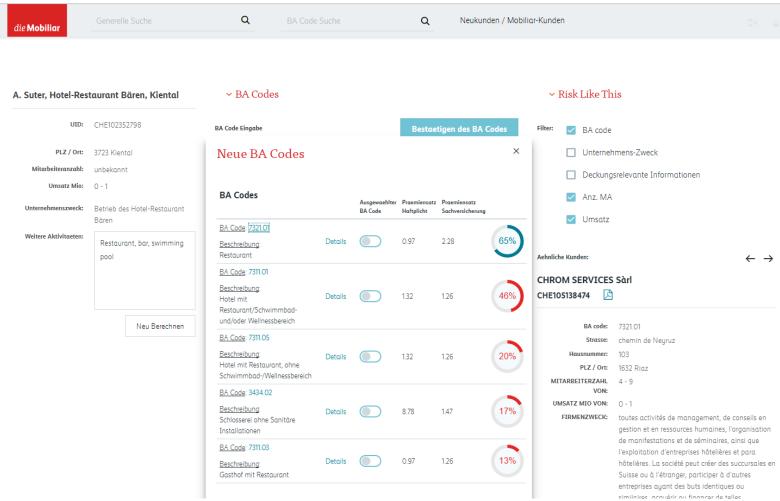

### **Risk-Code Matching**

- Search and use of the correct risk code
- Reduction of timeconsuming tasks allows for well-founded decision and consistency between underwriter and insurance premium calculations

### **Risk-Like-This**

- Displays similar customers and risk-like this based on the risk code
- Allows for comparisons and well-founded decisions and consulting