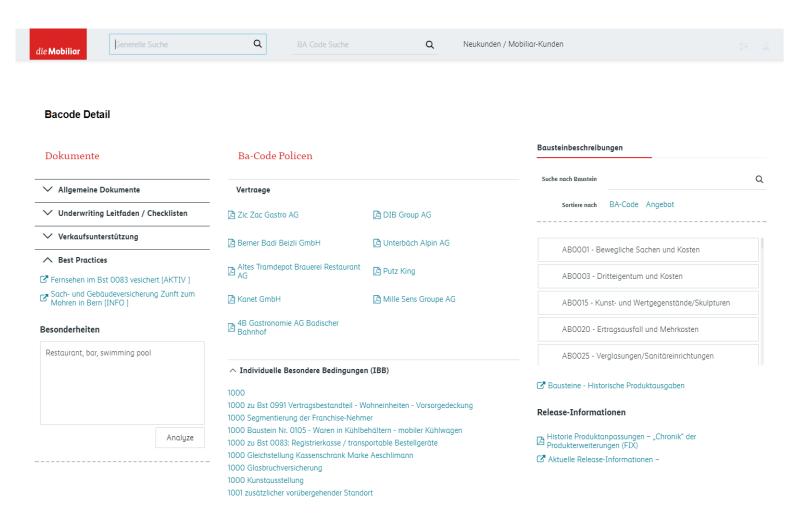

### **Relevant Documents**

- Display of relevant documents from various sources in context of a specific case.
  - Prioritized content of relevant components
  - Most important entries aka best practices of one subject area from the UW-Platform
  - Possible fact-sheets for supporting sales activities
- Extraction of individual special conditions as well as special conditions.