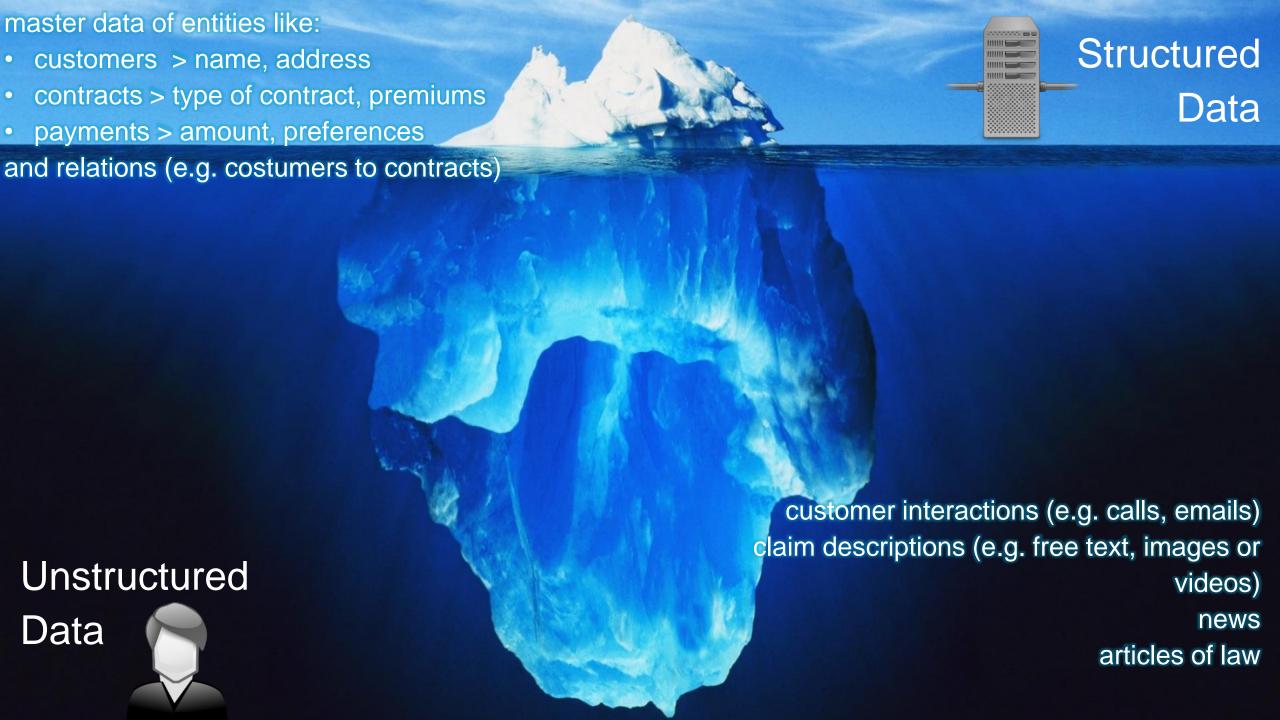

## la Mobilière







Unstructured Data



# What is Cognitive Computing?

### **Domains of Cognitive Computing**



Computer Vision



Natural Language Processing



Speech Recognition



Optimization



**Robotics** 



Planning & Scheduling



**Everyday examples** 



spam protection



voice assistant (e.g. Siri)



machine language translation



optical character recognition (OCR)



face recognition



object recognition on images



fraud detection

## Cognitive Computing @ la Mobilière

### IBM Watson Cognitive Expert Advisor for Underwriting SME

### Business challenge:

Risk assessment becomes more difficult as companies expand activities in non-traditional areas. At the same time, underwriters spend a significant amount of time responding to various low value added questions.

#### The Benefits