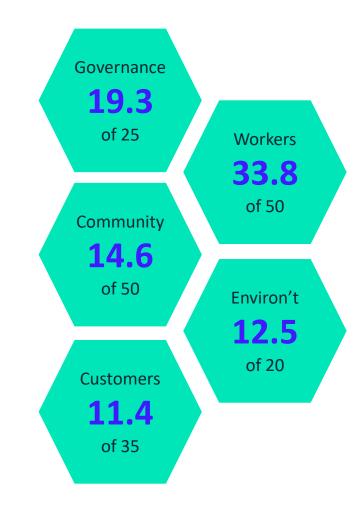

#### Minimum pass score required

80

Simplyhealth's verified total score

|                                          | B Simplyhealth B Impact Assessme x +     →            |                                                                                              |                             |                  | - 0                 | ×             |  |  |  |
|------------------------------------------|-------------------------------------------------------|----------------------------------------------------------------------------------------------|-----------------------------|------------------|---------------------|---------------|--|--|--|
| $\leftarrow$                             | ightarrow $ ightarrow$ $ ightarrow$ https://app.bimpa | actassessment.net/company/200152/assessment/358969/q?view=assessment&moduleID=a5r3b000       | $A^{n} \in \mathcal{L}_{0}$ | £_≡ 1            | ā 🌘                 |               |  |  |  |
| <b>-</b> 1                               | Managed favourites 📋 ESG Favourites 📋 Work fa         | vourites 🐡 Chatter 🔞 Simpl-e 蓔 Log In - Simplyheal 🞧 Dashboard - Peakon 🗲 httpsevents.simpl. | 🔇 Simply Stu                | dio              |                     | Q             |  |  |  |
|                                          |                                                       | Planning a journey to certification? Learn more about the timeline and process               |                             |                  | ×                   | <b>^</b>      |  |  |  |
| B                                        | ) Impact<br>Assessment <sup>®</sup>                   |                                                                                              |                             |                  | <b>B</b>            |               |  |  |  |
| Fiscal Year End Date - Update Required 🛈 |                                                       |                                                                                              |                             |                  |                     |               |  |  |  |
| COMP                                     |                                                       | Financial Security                                                                           | OPERATIONS<br>9.6           |                  |                     | <b>O</b>      |  |  |  |
|                                          | lyhealth<br>Notifications                             | Lowest Paid Wage                                                                             | ☆ □                         |                  |                     | +             |  |  |  |
|                                          | Dashboard                                             | % of Employees Paid Individual Living Wage                                                   | ☆ □                         |                  |                     |               |  |  |  |
| ==                                       | Reviews                                               | % of Employees Paid Family Living Wage                                                       | ☆ □                         |                  |                     |               |  |  |  |
| B                                        | B Impact Assessment                                   | % Above the Minimum Wage                                                                     | ☆ □                         |                  |                     |               |  |  |  |
| ÷                                        | Question Filter                                       | Initiatives To Increase Wages and Benefits                                                   | ☆ □                         |                  |                     |               |  |  |  |
| ) II.                                    | Reports                                               | Compensation Policies and Practices                                                          | ☆ □                         |                  |                     |               |  |  |  |
| ~*                                       | Goals                                                 | Employees Receiving a Bonus                                                                  | ☆ 🏿                         |                  |                     |               |  |  |  |
| • 🕑                                      | B Corporation Certification                           | Significance of Bonuses                                                                      | ☆ □                         |                  |                     |               |  |  |  |
| ٦                                        | Assessments                                           | % Participation in Employee Ownership                                                        | ☆ 🏿                         |                  |                     |               |  |  |  |
| ≻ <b>‡</b>                               | Settings                                              | Retirement Programs                                                                          | ☆ 🏿                         |                  |                     |               |  |  |  |
|                                          |                                                       | Financial Services for Employees                                                             | ☆ 🛛                         | ⑦ Ge             | Help                | €             |  |  |  |
|                                          |                                                       | -                                                                                            | OPERATIONS                  |                  |                     | tigi <b>•</b> |  |  |  |
|                                          |                                                       | 🛴 🔄 😁 🗊 📬 💽 💶 🔿 📭 🖊 💁 NFLX                                                                   | ^ 💊 🖃 🤇                     | <u>ک</u> (ش ۲۰۰) | 19:16<br>07/11/2022 | (16)          |  |  |  |