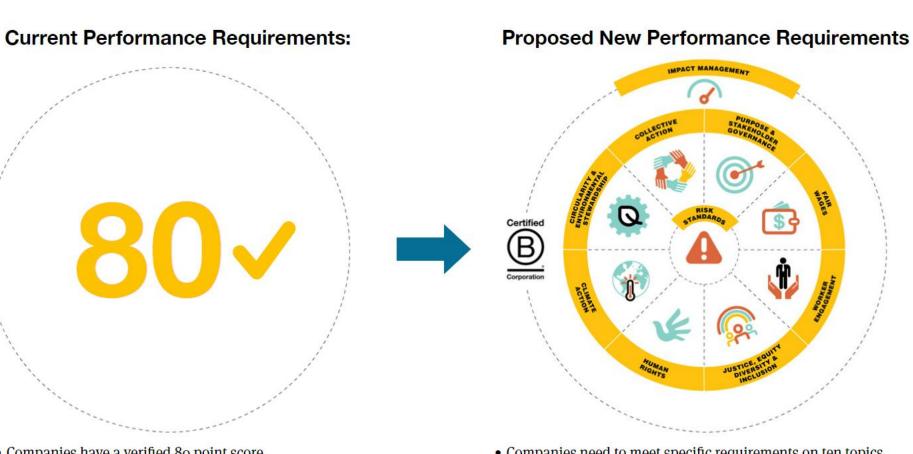

#### 3. The draft of the new standards for B Corp Certification B

- · Companies have a verified 80 point score.
- Companies have flexibility in how to achieve the 80 pt. score.
- At recertification: Companies need to again have a verified 80 point score.
- Companies need to meet specific requirements on ten topics.
- · Each requirement will be verified for certification.
- At recertification: Companies need to demonstrate ongoing compliance with the requirements, progress on topic-specific plans, and on goals set in the impact management topic.