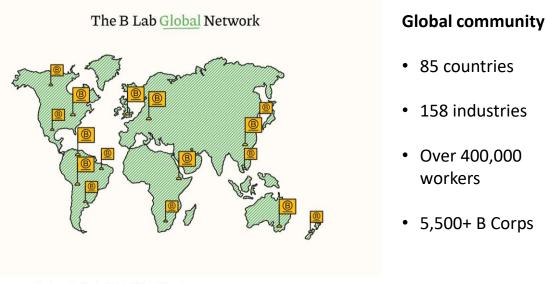

Together, B Corps are transforming the global economy, and using business as a force for good.

The B Corp movement is stewarded by the B Lab Global Network

#### UK community

- 57 industries
- Over 46,400 workers
- Nearly 1000 B Corps