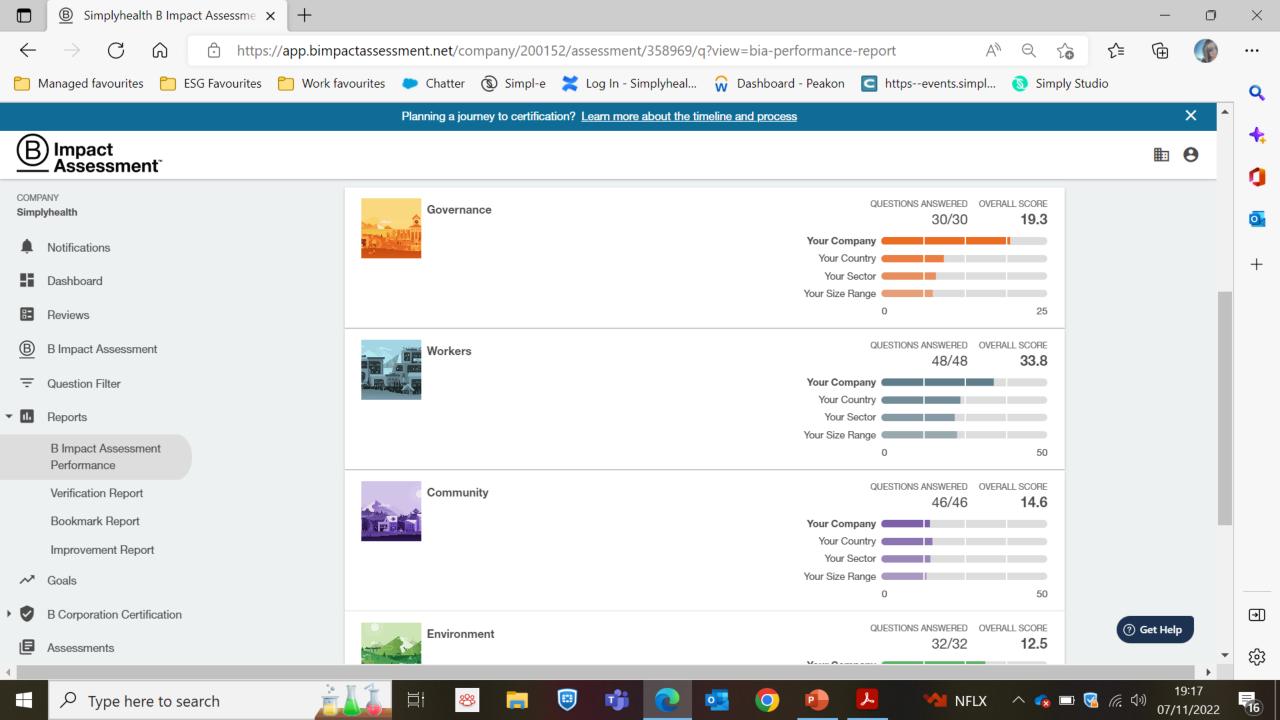

### The B Corp certification process

The B Impact Assessment by B Lab sets the highest standards of social and environmental performance. There are five categories and 179 separate review items to provide evidence against, aligned to the 17 UN Sustainable Development Goals for 2030:

### Simplyhealth's B Corp journey

In July 2022, Simplyhealth completed it's 18 month assessment process and was certified as the **UK's first** health insurer to become a B Corp.

Simplyhealth will re-certify in July 2025 and every three years thereafter.

#### Minimum pass score required

80

Simplyhealth's verified total score

|                                          | B Simplyhealth B Impact Assessme x +     →            |                                                                                              |                             |                  | - 0                 | ×             |  |  |  |
|------------------------------------------|-------------------------------------------------------|----------------------------------------------------------------------------------------------|-----------------------------|------------------|---------------------|---------------|--|--|--|
| $\leftarrow$                             | ightarrow $ ightarrow$ $ ightarrow$ https://app.bimpa | actassessment.net/company/200152/assessment/358969/q?view=assessment&moduleID=a5r3b000       | $A^{n} \in \mathcal{L}_{0}$ | £_≡ 1            | ā 🌘                 |               |  |  |  |
| <b>-</b> 1                               | Managed favourites 📋 ESG Favourites 📋 Work fa         | vourites 🐡 Chatter 🔞 Simpl-e 蓔 Log In - Simplyheal 🞧 Dashboard - Peakon 🗲 httpsevents.simpl. | 🔇 Simply Stu                | dio              |                     | Q             |  |  |  |
|                                          |                                                       | Planning a journey to certification? Learn more about the timeline and process               |                             |                  | ×                   | <b>^</b>      |  |  |  |
| B                                        | ) Impact<br>Assessment <sup>®</sup>                   |                                                                                              |                             |                  | <b>B</b>            |               |  |  |  |
| Fiscal Year End Date - Update Required 🛈 |                                                       |                                                                                              |                             |                  |                     |               |  |  |  |
| COMP                                     |                                                       | Financial Security                                                                           | OPERATIONS<br>9.6           |                  |                     | <b>O</b>      |  |  |  |
|                                          | lyhealth<br>Notifications                             | Lowest Paid Wage                                                                             | ☆ □                         |                  |                     | +             |  |  |  |
|                                          | Dashboard                                             | % of Employees Paid Individual Living Wage                                                   | ☆ □                         |                  |                     |               |  |  |  |
| ==                                       | Reviews                                               | % of Employees Paid Family Living Wage                                                       | ☆ □                         |                  |                     |               |  |  |  |
| B                                        | B Impact Assessment                                   | % Above the Minimum Wage                                                                     | ☆ □                         |                  |                     |               |  |  |  |
| ÷                                        | Question Filter                                       | Initiatives To Increase Wages and Benefits                                                   | ☆ □                         |                  |                     |               |  |  |  |
| ) II.                                    | Reports                                               | Compensation Policies and Practices                                                          | ☆ □                         |                  |                     |               |  |  |  |
| ~*                                       | Goals                                                 | Employees Receiving a Bonus                                                                  | ☆ 🏿                         |                  |                     |               |  |  |  |
| • 🕑                                      | B Corporation Certification                           | Significance of Bonuses                                                                      | ☆ □                         |                  |                     |               |  |  |  |
| ٦                                        | Assessments                                           | % Participation in Employee Ownership                                                        | ☆ 🏿                         |                  |                     |               |  |  |  |
| ≻ <b>‡</b>                               | Settings                                              | Retirement Programs                                                                          | ☆ 🏿                         |                  |                     |               |  |  |  |
|                                          |                                                       | Financial Services for Employees                                                             | ☆ 🛛                         | ⑦ Ge             | Help                | €             |  |  |  |
|                                          |                                                       | -                                                                                            | OPERATIONS                  |                  |                     | tigi <b>•</b> |  |  |  |
|                                          |                                                       | 🛴 🔄 😁 🗊 📬 💽 💶 🔿 📭 🖊 💁 NFLX                                                                   | ^ 💊 🖃 🤇                     | <u>ک</u> (ش ۲۰۰) | 19:16<br>07/11/2022 | (16)          |  |  |  |