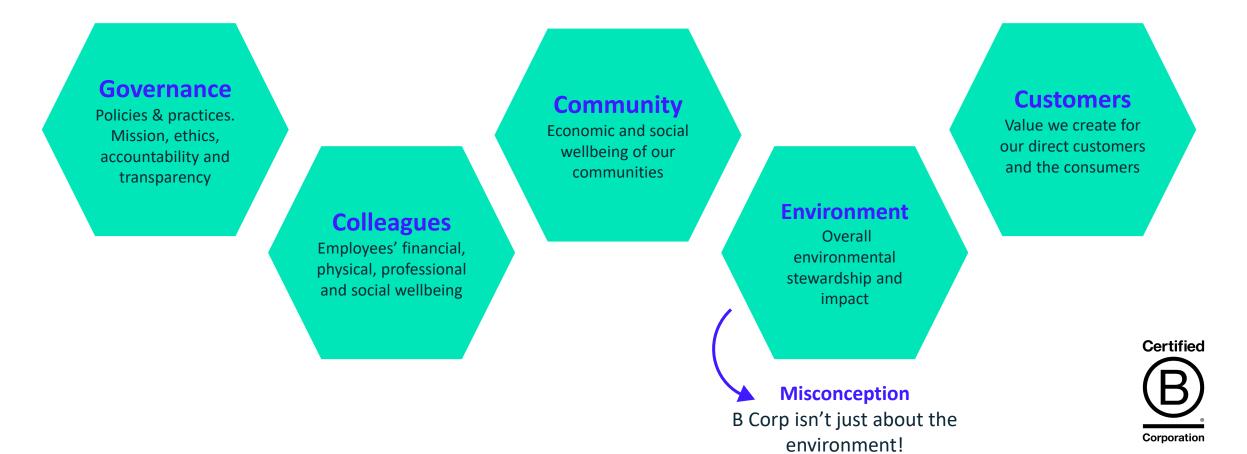

### The B Corp certification process

The B Impact Assessment by B Lab sets the highest standards of social and environmental performance. There are five categories and 179 separate review items to provide evidence against, aligned to the 17 UN Sustainable Development Goals for 2030: