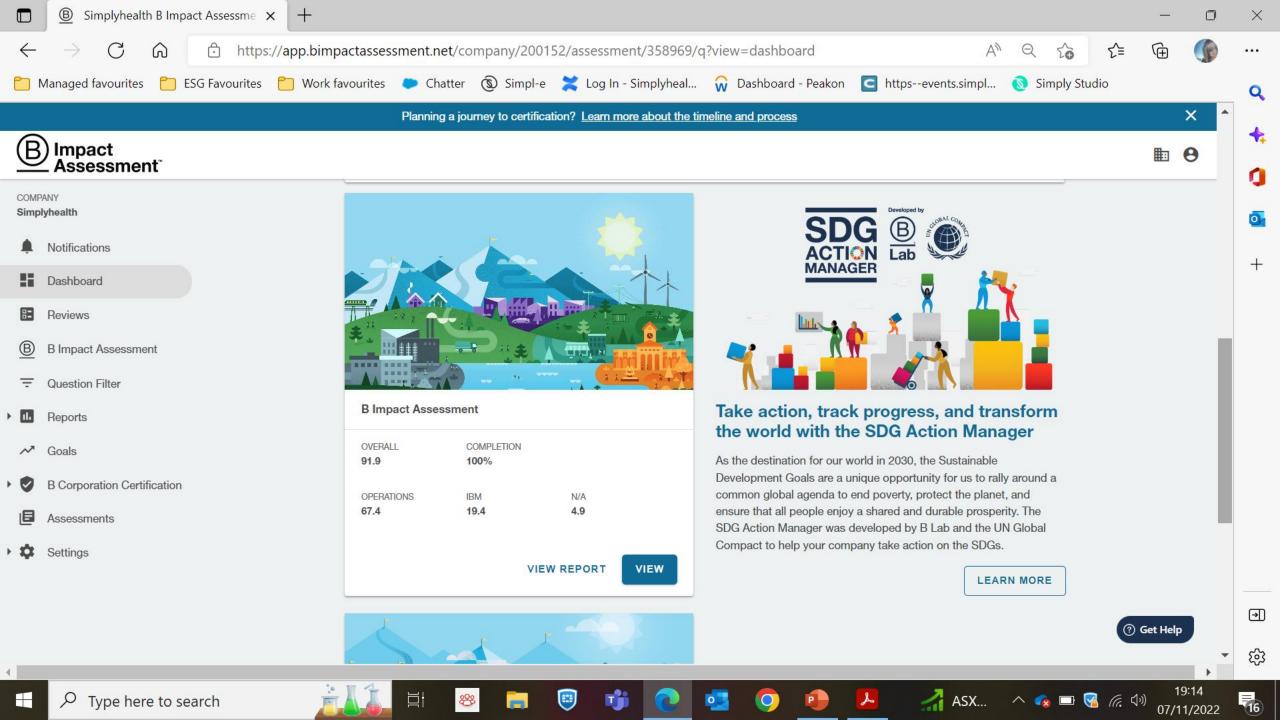

### The B Corp certification process

The B Impact Assessment by B Lab sets the highest standards of social and environmental performance. There are five categories and 179 separate review items to provide evidence against, aligned to the 17 UN Sustainable Development Goals for 2030:

### Simplyhealth's B Corp journey

In July 2022, Simplyhealth completed it's 18 month assessment process and was certified as the **UK's first** health insurer to become a B Corp.

Simplyhealth will re-certify in July 2025 and every three years thereafter.