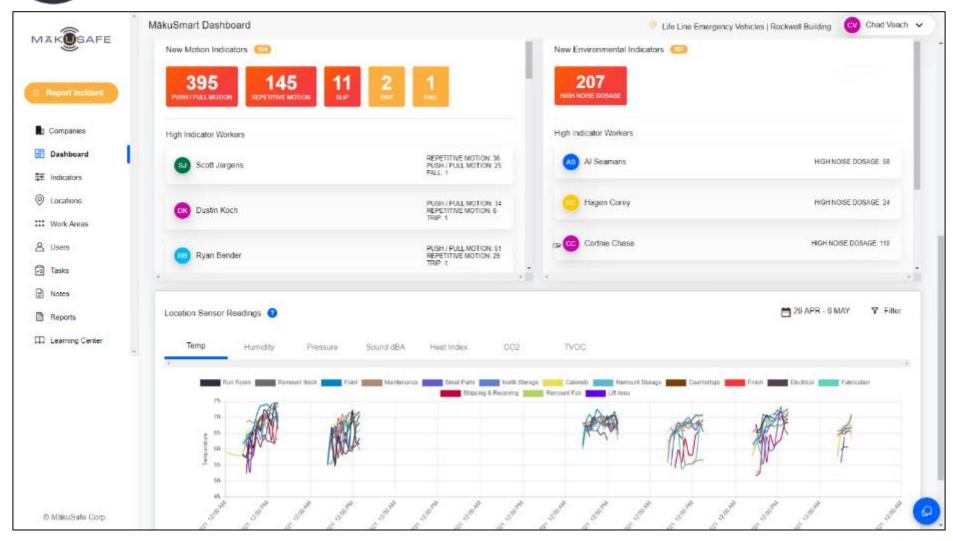

24 months

54 locations

33 spoilage events prevented 2 HVAC & chiller issues detected 3 water damage events prevented ~\$165,000 +

~\$25,000 +

~\$50,000

Remote
Monitoring &
Reporting

Predictive Maintenance Disruption Prevention





#### **HSB.** Building/Equipment Monitoring

## Sensor Systems by HSB Freeze Prevention Kit







**HSB.** Stand Alone System



- PEOPLE & PARTNERSHIPS









**Pedestrian & Cyclist Collision Warning** 





**Speed Limit Indicator** 







**Forward Collision Warning** 

**Headway Monitoring & Warning** 







- Captures motion & environmental data
- Two Pilots completed in 2019
  - >3 months & 40 devices
- Beta phase began late 2020 with 1,200 devices and 12-month no-cost trial for WC policyholders







## MAKUSmart Risk Intelligence Platform







#### Kinetica Labs Ergo Assessment Tool

- Video motion capture
- Captured on-device or upload









## **Brewery Sensor Solutions**

- CO<sub>2</sub> sensor for fermentation
- pH sensor for sour beer
- Pressure & temperature carbonation
- Temp/humidity refrigeration/freeze
- Ambient CO<sub>2</sub> for worker safety
- Water leak or intrusion









#### "Mission Control" - Data & Alerts







#### **IntelliSee** Machine Vision on Video













#### MORO: Digitisation and collaboration in reinsurance



Greg Lockard

Managing Director

Shelter Re (USA)



#### Chad Veach

Innovation Manager, Risk Improvement

EMC Insurance (USA)



## Paul Mahon

**Insurance Director** 

Cornish Mutual (UK)



#### Kevin Cameron

Chief Reinsurance Officer

Farm Mutual Re (Canada)



## Jame