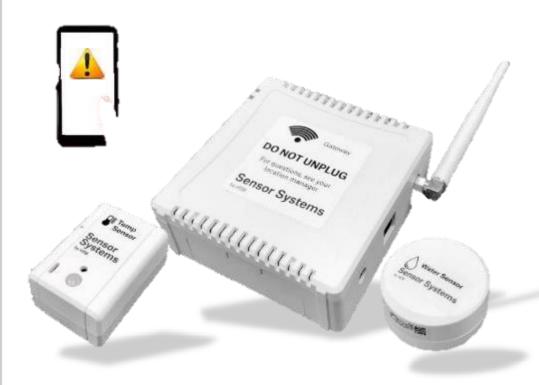

#### **HSB.** Building/Equipment Monitoring

- Sensor Systems by HSB program for K-12 schools
- Water, Spoilage, Freeze HVAC Failure

#### **HSB.** Building/Equipment Monitoring

## Sensor Systems by HSB Freeze Prevention Kit

**HSB.** Stand Alone System

- PEOPLE & PARTNERSHIPS

**Pedestrian & Cyclist Collision Warning** 

**Speed Limit Indicator** 

**Forward Collision Warning** 

**Headway Monitoring & Warning** 

- Captures motion & environmental data
- Two Pilots completed in 2019
  - >3 months & 40 devices
- Beta phase began late 2020 with 1,200 devices and 12-month no-cost trial for WC policyholders