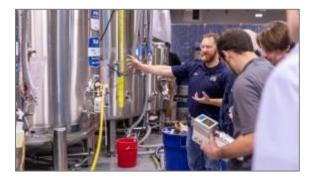

## **Brewery Sensor Solutions**

- CO<sub>2</sub> sensor for fermentation
- pH sensor for sour beer
- Pressure & temperature carbonation
- Temp/humidity refrigeration/freeze
- Ambient CO<sub>2</sub> for worker safety
- Water leak or intrusion