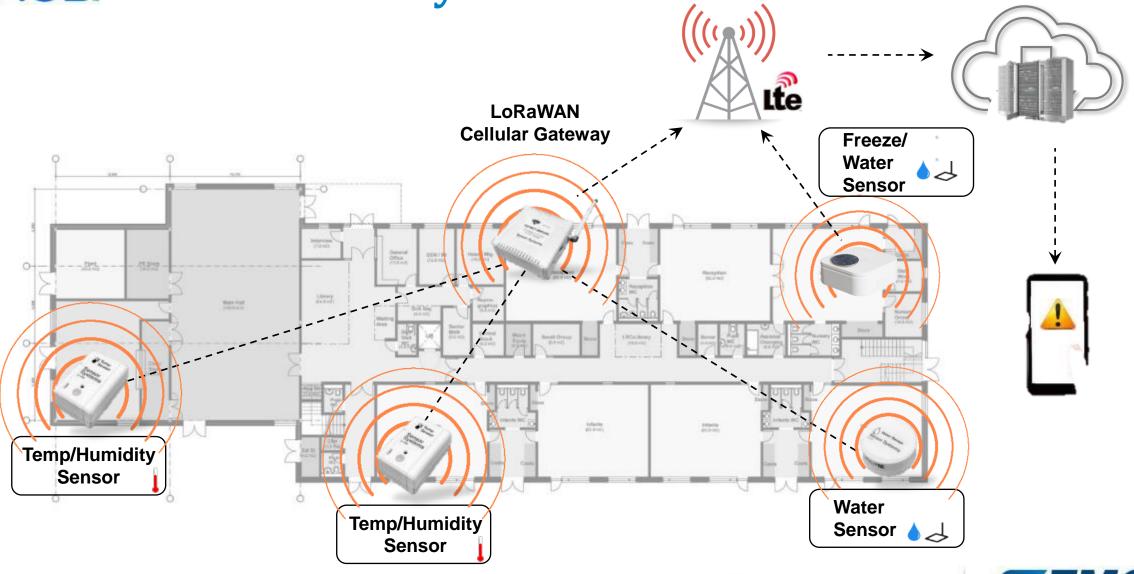

#### **HSB.** Building/Equipment Monitoring

- Sensor Systems by HSB program for K-12 schools
- Water, Spoilage, Freeze HVAC Failure

#### **Beta Phase**

24 months

54 locations

33 spoilage events prevented 2 HVAC & chiller issues detected 3 water damage events prevented ~\$165,000 +

~\$25,000 +

~\$50,000

Remote
Monitoring &
Reporting

Predictive Maintenance Disruption Prevention

#### **HSB.** Building/Equipment Monitoring

## Sensor Systems by HSB Freeze Prevention Kit

**HSB.** Stand Alone System

- PEOPLE & PARTNERSHIPS

**Pedestrian & Cyclist Collision Warning** 

**Speed Limit Indicator** 

**Forward Collision Warning** 

**Headway Monitoring & Warning** 

- Captures motion & environmental data
- Two Pilots completed in 2019
  - >3 months & 40 devices
- Beta phase began late 2020 with 1,200 devices and 12-month no-cost trial for WC policyholders