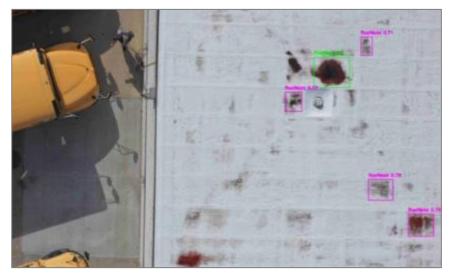

#### Roof Assessment Report

Account Name Policy No. **Building Occupancy Building Street Address** e Flight Date

NAL COMMUNITY SCHOOL DISTR High School

EMC provides this Roof Assessment Report to your organization as a value-added service on top of the policy coverage promise. Our aim is to assist you in identifying controllable property risk and possible solutions to increase the lifespan and performance of the roof system, reduce the risk of a roof related claim and the associated disruption to your daily operations.

This report was created using imagery from an Unmanned Aircraft System, commonly called a drone. The drone plot is an EMC team member, FAA licensed and trained to inspect facilities with the specific drone that was used. This service involves the combined use of HD photogrammetry, orthomosaic scans and computer vision technology to automatically identify risks to the roof system. Finally, individual comments are made on various defects to communicate what was found and possible control measures.

We believe strongly in the value that risk improvement techniques have for our mutual success. We are pleased to be able to provide this service and hope you will find it valuable for your organization. If you have any guestions or feedback, please feel free to contact your EMC representative. Thank you for taking the time to review this report.