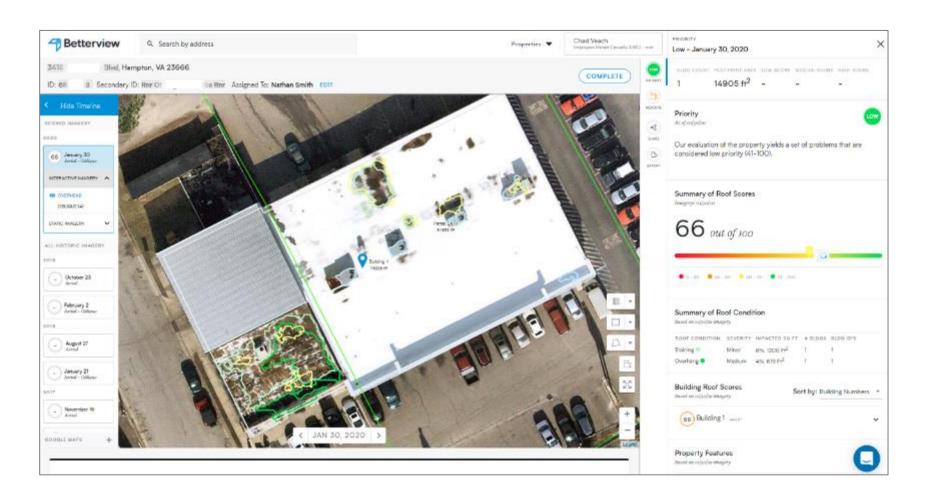

#### **Betterview Property Profile**

- Aerial imagery from aircraft
- Machine vision detection of roof issues and calculated roof score
- Began 2020 with standard pilot, then...

#### Roof Assessment Reports

#### Roof Assessment Report

Account Name Policy No. **Building Occupancy Building Street Address** e Flight Date

NAL COMMUNITY SCHOOL DISTR High School

EMC provides this Roof Assessment Report to your organization as a value-added service on top of the policy coverage promise. Our aim is to assist you in identifying controllable property risk and possible solutions to increase the lifespan and performance of the roof system, reduce the risk of a roof related claim and the associated disruption to your daily operations.

This report was created using imagery from an Unmanned Aircraft System, commonly called a drone. The drone plot is an EMC team member, FAA licensed and trained to inspect facilities with the specific drone that was used. This service involves the combined use of HD photogrammetry, orthomosaic scans and computer vision technology to automatically identify risks to the roof system. Finally, individual comments are made on various defects to communicate what was found and possible control measures.