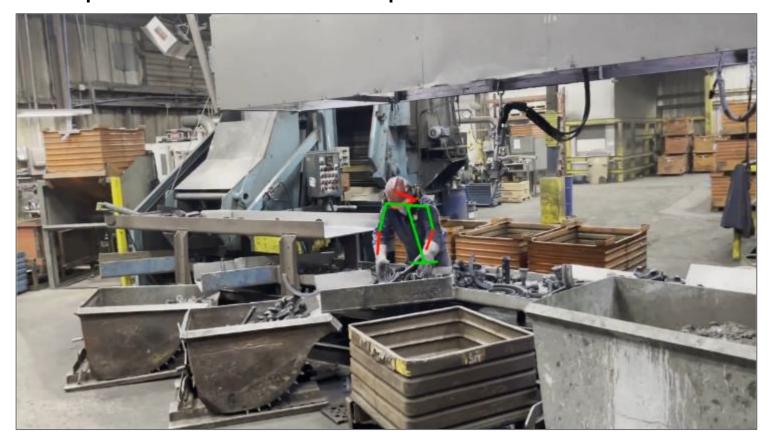

#### Kinetica Labs Ergo Assessment Tool

- Video motion capture
- Captured on-device or upload