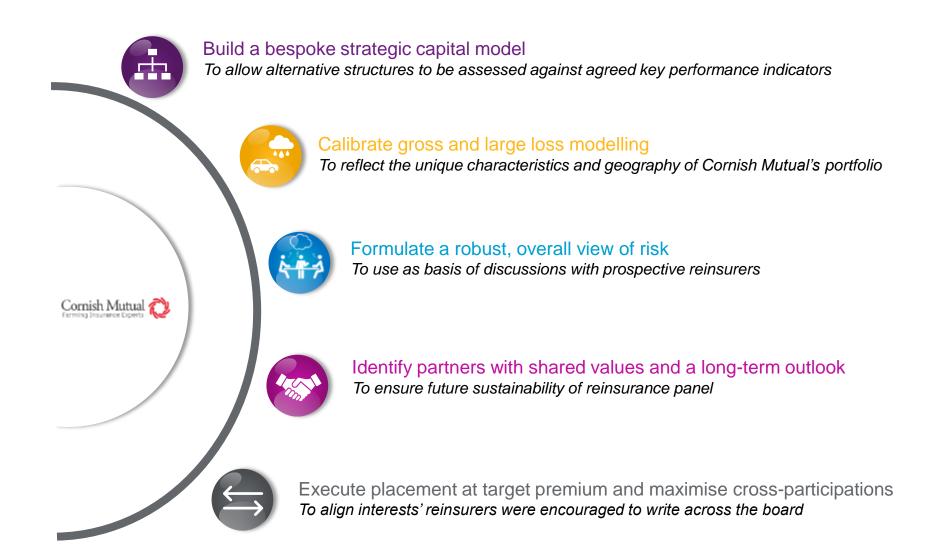

#### Our Reinsurance Dilemma

- Utilised different approaches over the last 20 years all served a purpose but felt sub optimal
- Seeking a long term, bespoke programme based on our mutual ethos and unique requirements
- We met Farm Mutual Re at ICMIF MORO conferences

#### The Solution

- Farm Mutual Re recognised the issues, understood our Members and offered a solution
- Invaluable guidance and input from Willis Re
- We see the relationships now as beyond traditional Reinsured, Broker and Reinsurer arrangements.
- Our advice to other Mutuals:
  - Do not to accept "off the peg" reinsurance solutions
  - Engage with other Mutuals

#### Willis Re's role in collaboration with Cornish Mutual

© 2021 Willis Towers Watson. All rights reserved.