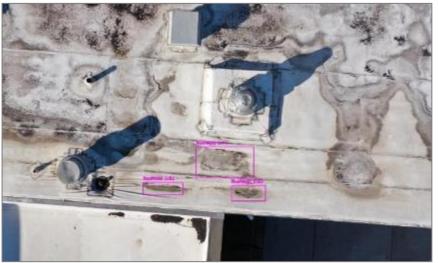

#### **Current Models**

- Ponding
- Displaced Ballast
- Staining/Mold
- Corrosion/Rust
- Wrinkled Membrane
- Walkway Crack

#### **Future Models**

- Patching
- Overhanging Tree
- Debris
- ???

#### Roof Assessment Reports