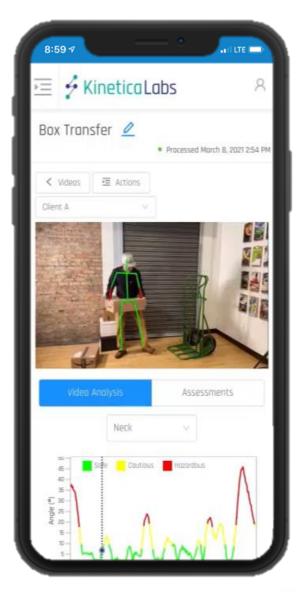

#### Kinetica Labs Ergo Assessment Tool

- Video motion capture
- Captured on-device or upload