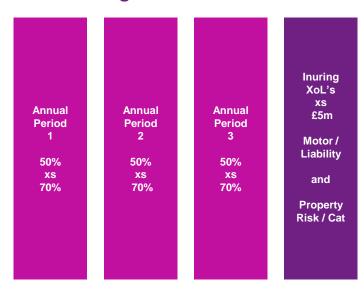

#### **Programme Structure**

Whole Account Stop Loss and inuring XoL protections improved all key metrics whilst maintaining Solvency Capital Requirement within tolerance level

Opportunity to widen engagement with the reinsurance market and communicate key differentiators to existing and prospective partners