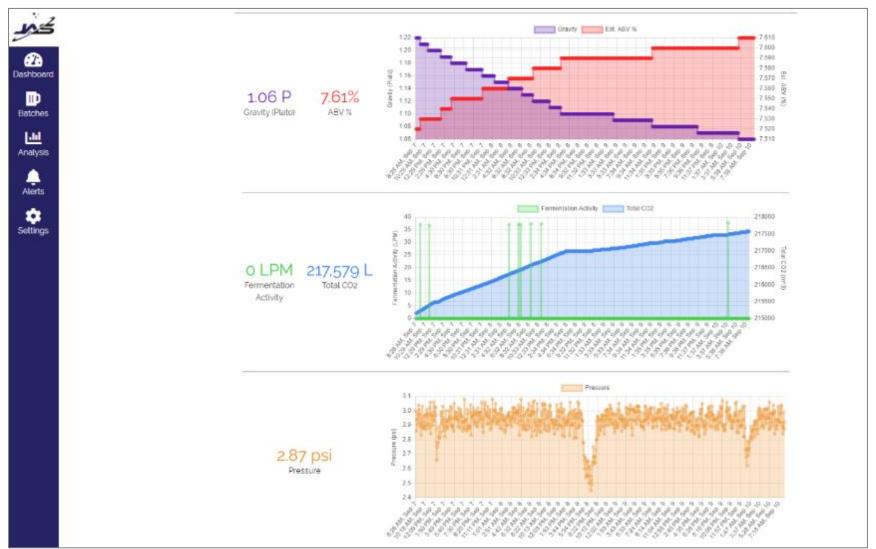

## **Brewery Sensor Solutions**

- CO<sub>2</sub> sensor for fermentation
- pH sensor for sour beer
- Pressure & temperature carbonation
- Temp/humidity refrigeration/freeze
- Ambient CO<sub>2</sub> for worker safety
- Water leak or intrusion

#### "Mission Control" - Data & Alerts