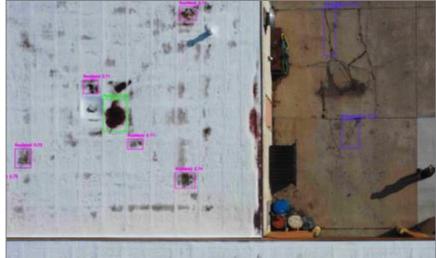

#### Roof Assessment Report

Account Name Policy No. **Building Occupancy Building Street Address** e Flight Date

NAL COMMUNITY SCHOOL DISTR High School

EMC provides this Roof Assessment Report to your organization as a value-added service on top of the policy coverage promise. Our aim is to assist you in identifying controllable property risk and possible solutions to increase the lifespan and performance of the roof system, reduce the risk of a roof related claim and the associated disruption to your daily operations.

This report was created using imagery from an Unmanned Aircraft System, commonly called a drone. The drone plot is an EMC team member, FAA licensed and trained to inspect facilities with the specific drone that was used. This service involves the combined use of HD photogrammetry, orthomosaic scans and computer vision technology to automatically identify risks to the roof system. Finally, individual comments are made on various defects to communicate what was found and possible control measures.

We believe strongly in the value that risk improvement techniques have for our mutual success. We are pleased to be able to provide this service and hope you will find it valuable for your organization. If you have any guestions or feedback, please feel free to contact your EMC representative. Thank you for taking the time to review this report.