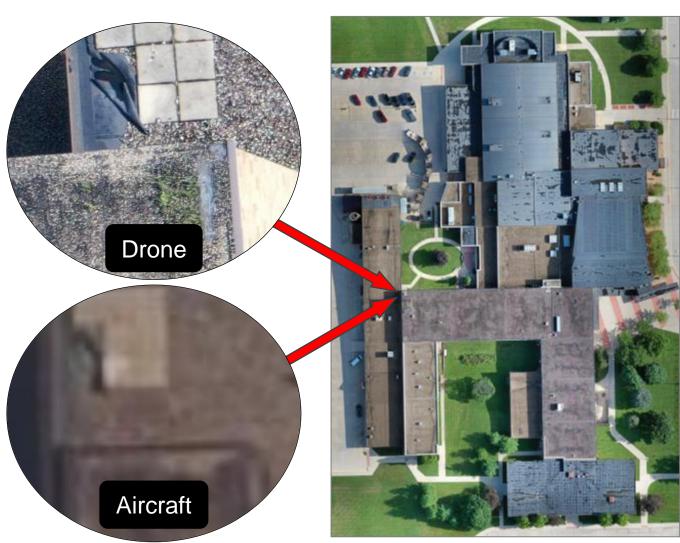

#### Roof Assessment Report

Account Name Policy No. **Building Occupancy Building Street Address** e Flight Date

NAL COMMUNITY SCHOOL DISTR High School

EMC provides this Roof Assessment Report to your organization as a value-added service on top of the policy coverage promise. Our aim is to assist you in identifying controllable property risk and possible solutions to increase the lifespan and performance of the roof system, reduce the risk of a roof related claim and the associated disruption to your daily operations.

This report was created using imagery from an Unmanned Aircraft System, commonly called a drone. The drone plot is an EMC team member, FAA licensed and trained to inspect facilities with the specific drone that was used. This service involves the combined use of HD photogrammetry, orthomosaic scans and computer vision technology to automatically identify risks to the roof system. Finally, individual comments are made on various defects to communicate what was found and possible control measures.