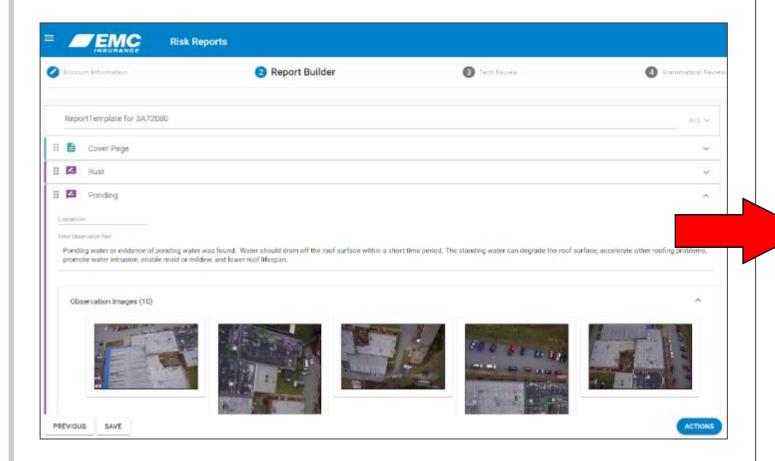

#### Roof Assessment Reports

#### Roof Assessment Report

Account Name Policy No. **Building Occupancy Building Street Address** e Flight Date

NAL COMMUNITY SCHOOL DISTR High School

EMC provides this Roof Assessment Report to your organization as a value-added service on top of the policy coverage promise. Our aim is to assist you in identifying controllable property risk and possible solutions to increase the lifespan and performance of the roof system, reduce the risk of a roof related claim and the associated disruption to your daily operations.

This report was created using imagery from an Unmanned Aircraft System, commonly called a drone. The drone plot is an EMC team member, FAA licensed and trained to inspect facilities with the specific drone that was used. This service involves the combined use of HD photogrammetry, orthomosaic scans and computer vision technology to automatically identify risks to the roof system. Finally, individual comments are made on various defects to communicate what was found and possible control measures.

We believe strongly in the value that risk improvement techniques have for our mutual success. We are pleased to be able to provide this service and hope you will find it valuable for your organization. If you have any guestions or feedback, please feel free to contact your EMC representative. Thank you for taking the time to review this report.