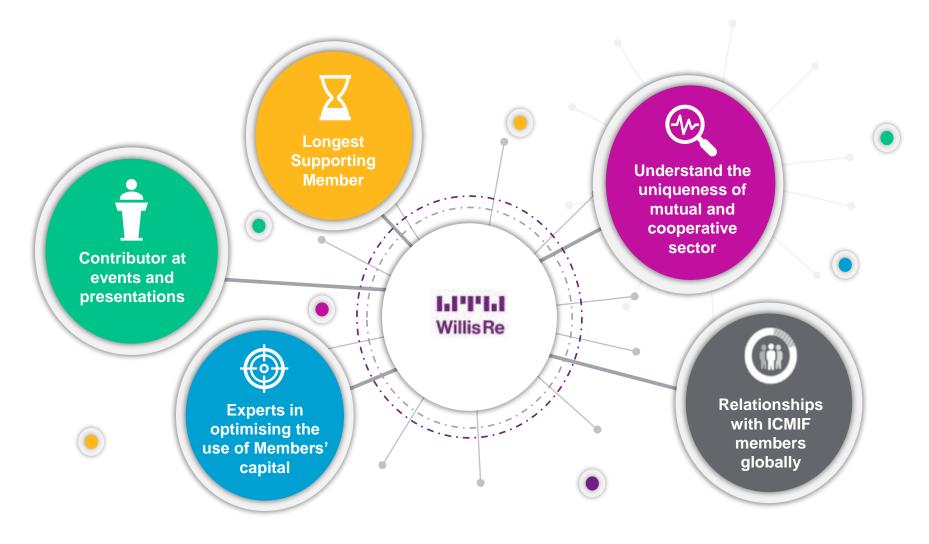

nge of products with farm insurance at our core
- Targeting sustainable, profitable growth





#### Our Reinsurance Dilemma

- Utilised different approaches over the last 20 years all served a purpose but felt sub optimal
- Seeking a long term, bespoke programme based on our mutual ethos and unique requirements
- We met Farm Mutual Re at ICMIF MORO conferences



#### The Solution

- Farm Mutual Re recognised the issues, understood our Members and offered a solution
- Invaluable guidance and input from Willis Re
- We see the relationships now as beyond traditional Reinsured, Broker and Reinsurer arrangements.
- Our advice to other Mutuals:
  - Do not to accept "off the peg" reinsurance solutions
  - Engage with other Mutuals







## Farm Mutual Re













#### Willis Re and ICMIF



© 2021 Willis Towers Watson. All rights reserved.

#### Willis Re and Cornish Mutual

1999

Placed Cornish Mutual's first standalone reinsurance programme 2013

Introduction to Inter
Hannover to provide
multi-year whole
account quota share

2019

Undertook review leading to new multi-year whole account stop loss

2020 -

Supporting the development of Climate Risk strategy

© 2021 Willis Towers Watson. All rights reserved.

#### Willis Re's role in collaboration with Cornish Mutual



© 2021 Willis Towers Watson. All rights reserved.

#### **Impact of New Arrangements**

#### **Cornish Mutual's Primary Goals**



#### **Programme Structure**





Whole Account Stop Loss and inuring XoL protections improved all key metrics whilst maintaining Solvency Capital Requirement within tolerance le