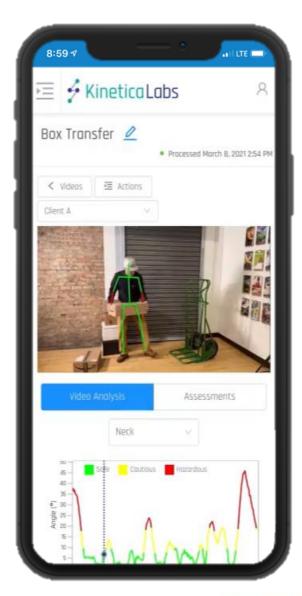

## KineticaLabs Ergo Assessment Tool

- Video motion capture
- Captured on-device or upload

- CO<sub>2</sub> sensor for fermentation
- pH sensor for sour beer
- Pressure & temperature carbonation
- Temp/humidity refrigeration/freeze
- Ambient CO<sub>2</sub> for worker safety
- Water leak or intrusion