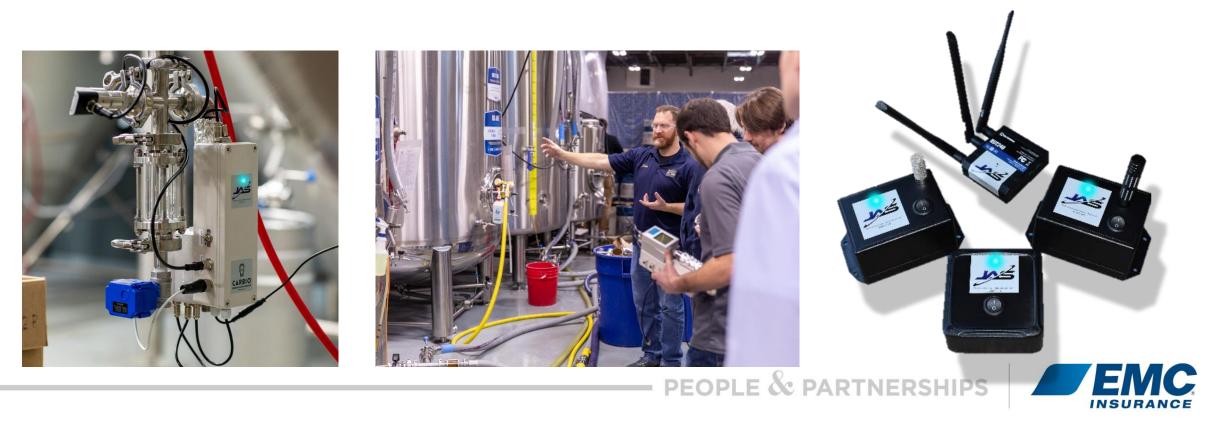

## KineticaLabs Ergo Assessment Tool

- Video motion capture
- Captured on-device or upload

- CO<sub>2</sub> sensor for fermentation
- pH sensor for sour beer
- Pressure & temperature carbonation
- Temp/humidity refrigeration/freeze
- Ambient CO<sub>2</sub> for worker safety
- Water leak or intrusion