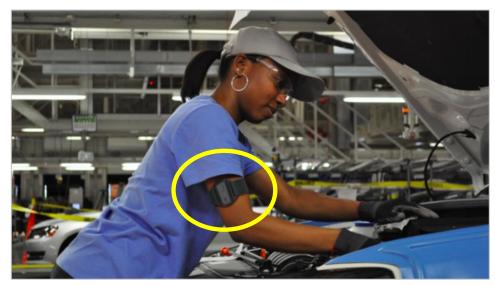

### Wearable IoT

#### Pedestrian & Cyclist Collision Warning

**Speed Limit Indicator** 

Lane Departure Warning

**Forward Collision Warning** 

Headway Monitoring & Warning

- PEOPLE & PARTNERSHIPS

- Captures motion & environmental data
- Two Pilots completed in 2019
  - >3 months & 40 devices
- Beta phase began late 2020 with 1,200 devices and 12-month no-cost trial for WC policyholders