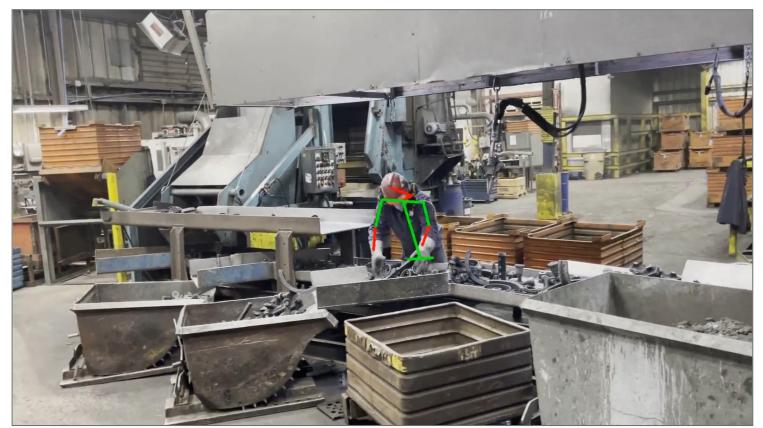

## KineticaLabs Ergo Assessment Tool

- Video motion capture
- Captured on-device or upload

- CO<sub>2</sub> sensor for fermentation
- pH sensor for sour beer
- Pressure & temperature carbonation
- Temp/humidity refrigeration/freeze
- Ambient CO<sub>2</sub> for worker safety
- Water leak or intrusion