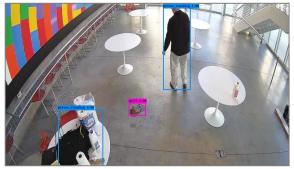

## **INFR/LYTIKS** Computer Vision

#### **Current Models**

- Ponding
- Displaced Ballast
- Staining/Mold
- Corrosion/Rust
- Wrinkled Membrane
- Walkway Crack

#### **Future Models**

- Patching
- Overhanging Tree
- Debris
- ???