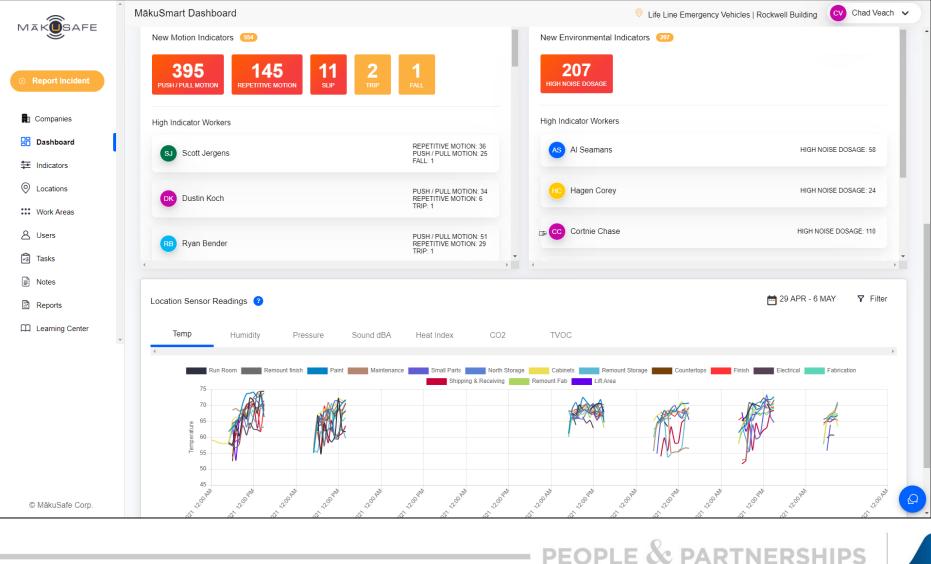

# MAKESAFE MākuSmart Risk Intelligence Platform

## "Mission Control" – Data & Alerts