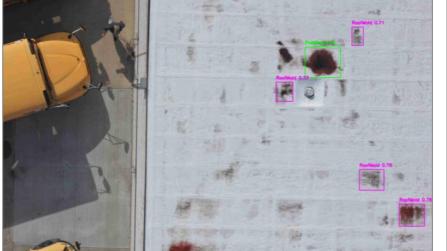

# kespry Drone Roof Assessments

- Roof Assessment Service Reports for policyholders
- Next... "Roof Score" based on HD imagery

#### **Current Models**

- Ponding
- Displaced Ballast
- Staining/Mold
- Corrosion/Rust
- Wrinkled Membrane
- Walkway Crack