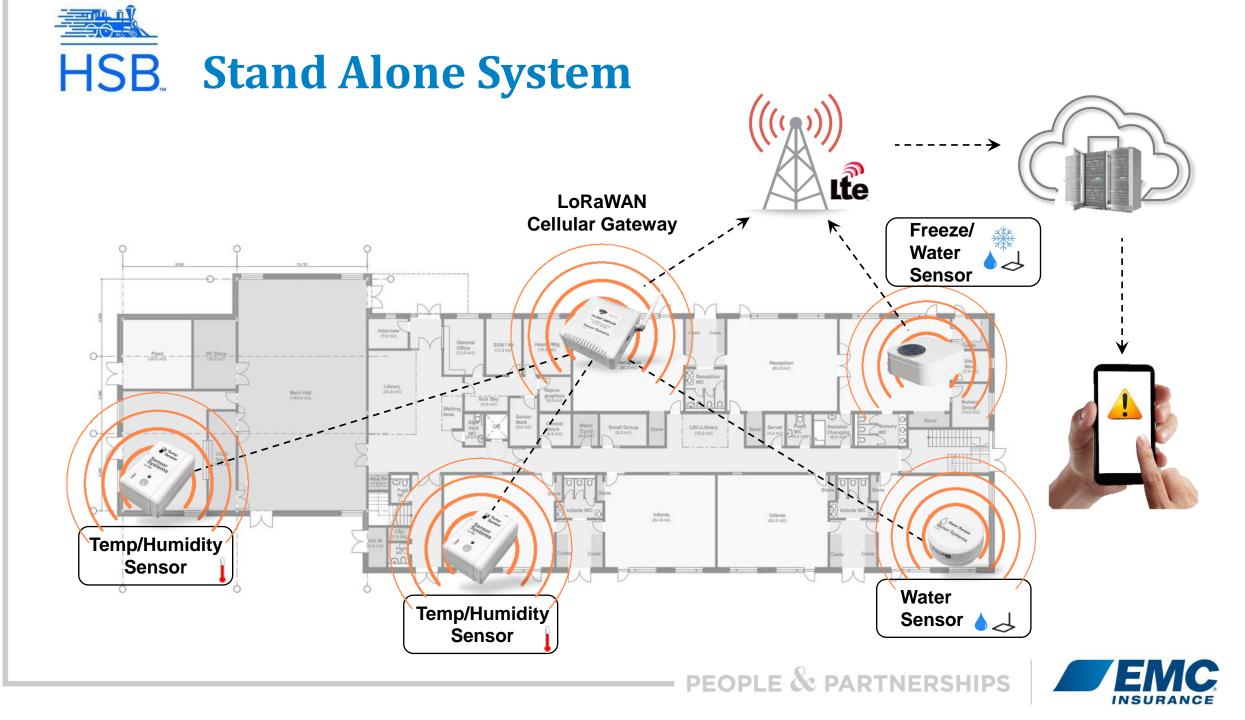

# An Intel Company Advanced Driver Assist

#### Pedestrian & Cyclist Collision Warning

**Speed Limit Indicator** 

Lane Departure Warning

**Forward Collision Warning** 

Headway Monitoring & Warning

- PEOPLE & PARTNERSHIPS

- Captures motion & environmental data
- Two Pilots completed in 2019
  - >3 months & 40 devices
- Beta phase began late 2020 with 1,200 devices and 12-month no-cost trial for WC policyholders