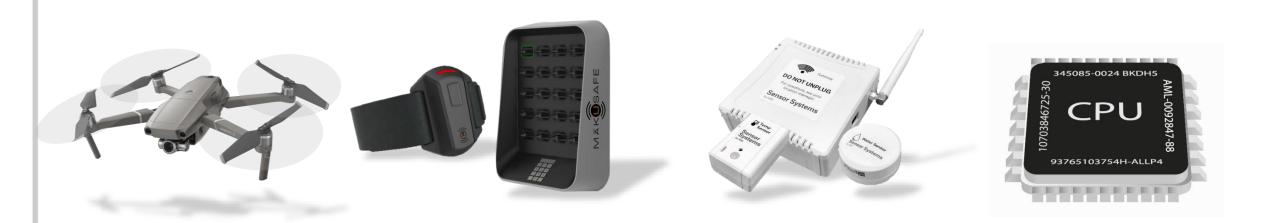

### Wearable IoT

# HSB. Building/Equipment Monitoring

- Sensor Systems by HSB program for K-12 schools
- Water, Spoilage, Freeze HVAC Failure

| Beta Phase                                                                                                                          |  |                   |                                          |
|-------------------------------------------------------------------------------------------------------------------------------------|--|-------------------|------------------------------------------|
| 24 months                                                                                                                           |  | 54 locations      |                                          |
| <ul><li>33 spoilage events prevented</li><li>2 HVAC &amp; chiller issues detected</li><li>3 water damage events prevented</li></ul> |  |                   | ~\$165,000 +<br>~\$25,000 +<br>~\$50,000 |
| Remote<br>Monitoring &<br>Reporting                                                                                                 |  | lictive<br>enance | Disruption<br>Prevention                 |

# MAKESAFE MākuSmart Risk Intelligence Platform

## KineticaLabs Ergo Assessment Tool

- Video motion capture
- Captured on-device or upload

- CO<sub>2</sub> sensor for fermentation
- pH sensor for sour beer
- Pressure & temperature carbonation
- Temp/humidity refrigeration/freeze
- Ambient CO<sub>2</sub> for worker safety
- Water leak or intrusion