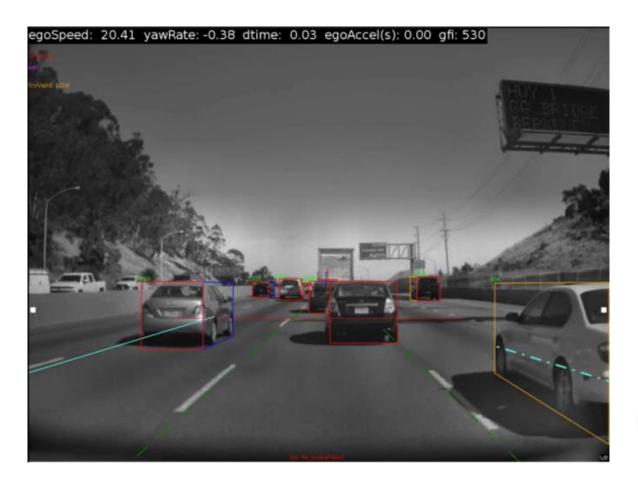

# An Intel Company Advanced Driver Assist

#### Pedestrian & Cyclist Collision Warning

**Speed Limit Indicator** 

Lane Departure Warning

**Forward Collision Warning** 

Headway Monitoring & Warning

- PEOPLE & PARTNERSHIPS

- Captures motion & environmental data
- Two Pilots completed in 2019
  - >3 months & 40 devices
- Beta phase began late 2020 with 1,200 devices and 12-month no-cost trial for WC policyholders