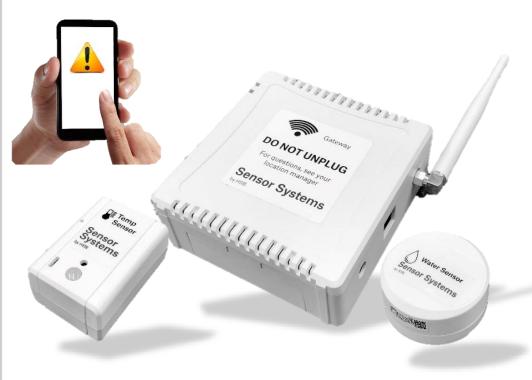

# HSB. Building/Equipment Monitoring

- Sensor Systems by HSB program for K-12 schools
- Water, Spoilage, Freeze HVAC Failure

| Beta Phase                                                                                                                          |  |                   |                                          |
|-------------------------------------------------------------------------------------------------------------------------------------|--|-------------------|------------------------------------------|
| 24 months                                                                                                                           |  | 54 locations      |                                          |
| <ul><li>33 spoilage events prevented</li><li>2 HVAC &amp; chiller issues detected</li><li>3 water damage events prevented</li></ul> |  |                   | ~\$165,000 +<br>~\$25,000 +<br>~\$50,000 |
| Remote<br>Monitoring &<br>Reporting                                                                                                 |  | lictive<br>enance | Disruption<br>Prevention                 |