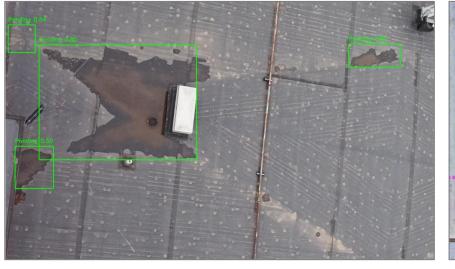

## **INFR/LYTIKS** Computer Vision

#### **Current Models**

- Ponding
- Displaced Ballast
- Staining/Mold
- Corrosion/Rust
- Wrinkled Membrane
- Walkway Crack

#### **Future Models**

- Patching
- Overhanging Tree
- Debris
- ???