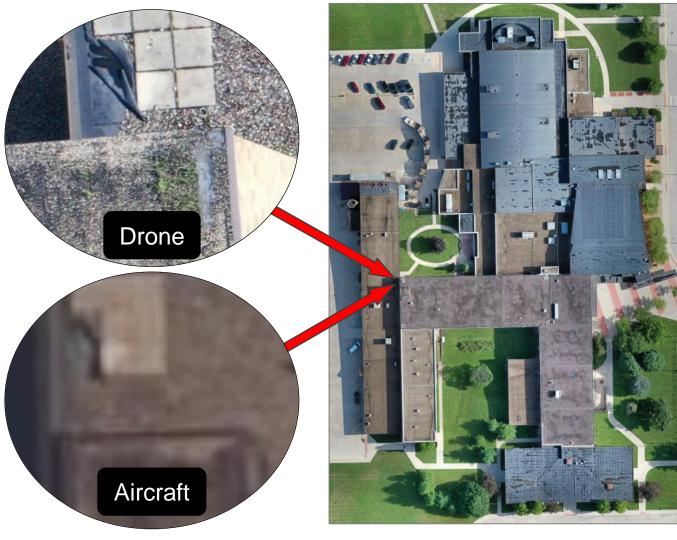

### **Aerial Intelligence**

## Betterview Property Profile

- Aerial imagery from aircraft
- Machine vision detection of roof issues and calculated roof score
- Began 2020 with standard pilot, then...

# kespry Drone Roof Assessments

- Roof Assessment Service Reports for policyholders
- Next... "Roof Score" based on HD imagery