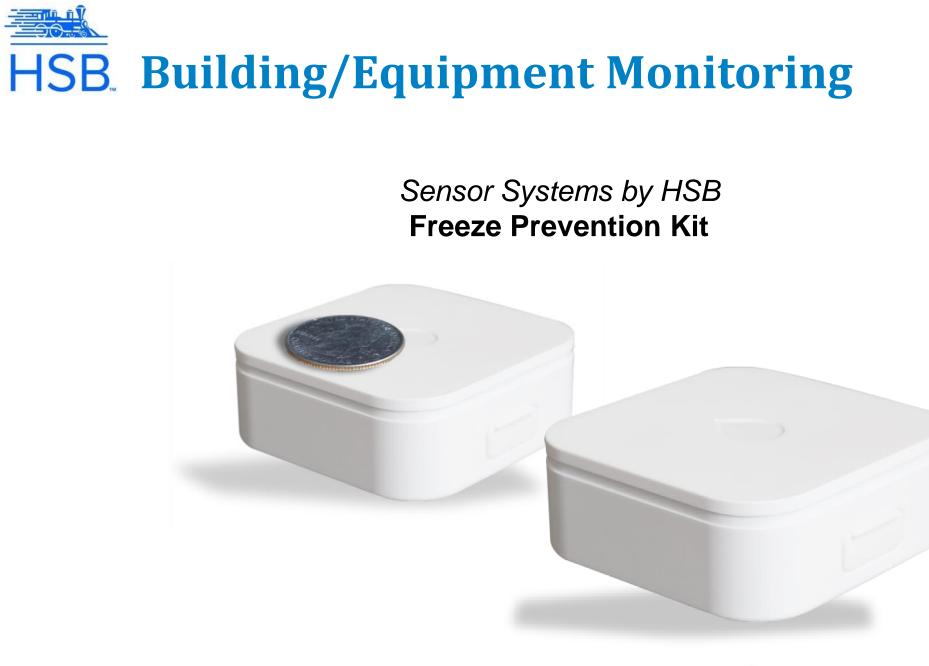

# HSB. Building/Equipment Monitoring

- Sensor Systems by HSB program for K-12 schools
- Water, Spoilage, Freeze HVAC Failure

| Beta Phase                                                                                                                          |  |                   |                                          |
|-------------------------------------------------------------------------------------------------------------------------------------|--|-------------------|------------------------------------------|
| 24 months                                                                                                                           |  | 54 locations      |                                          |
| <ul><li>33 spoilage events prevented</li><li>2 HVAC &amp; chiller issues detected</li><li>3 water damage events prevented</li></ul> |  |                   | ~\$165,000 +<br>~\$25,000 +<br>~\$50,000 |
| Remote<br>Monitoring &<br>Reporting                                                                                                 |  | lictive<br>enance | Disruption<br>Prevention                 |