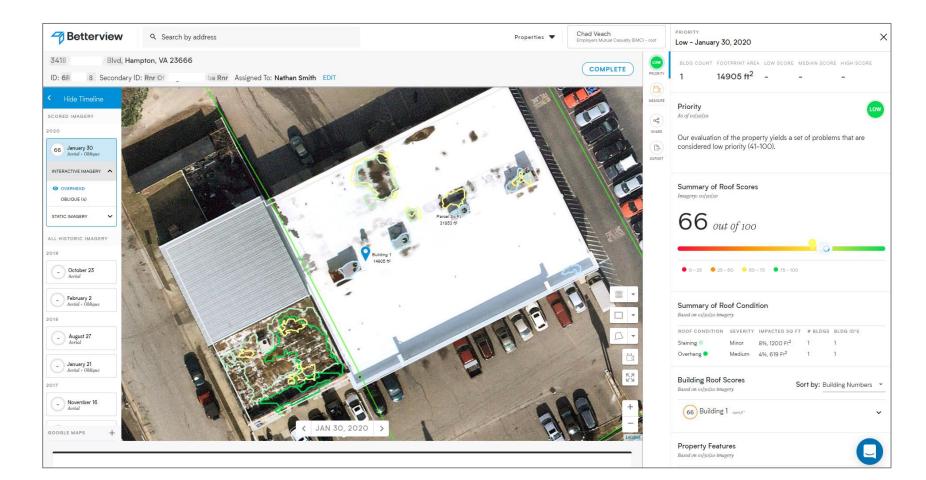

## Betterview Property Profile

- Aerial imagery from aircraft
- Machine vision detection of roof issues and calculated roof score
- Began 2020 with standard pilot, then...