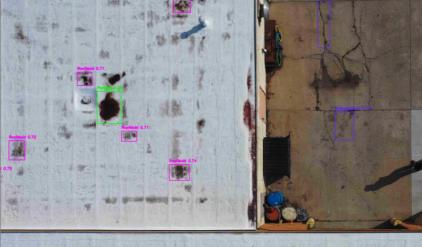

## **INFR/LYTIKS** Computer Vision

#### **Current Models**

- Ponding
- Displaced Ballast
- Staining/Mold
- Corrosion/Rust
- Wrinkled Membrane
- Walkway Crack

#### **Future Models**

- Patching
- Overhanging Tree
- Debris
- ???