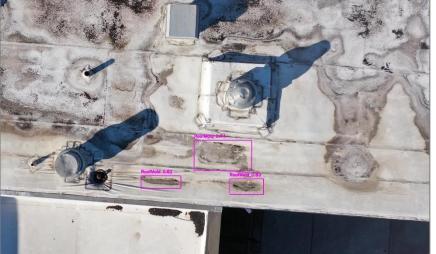

# kespry Drone Roof Assessments

- Roof Assessment Service Reports for policyholders
- Next... "Roof Score" based on HD imagery

#### **Current Models**

- Ponding
- Displaced Ballast
- Staining/Mold
- Corrosion/Rust
- Wrinkled Membrane
- Walkway Crack