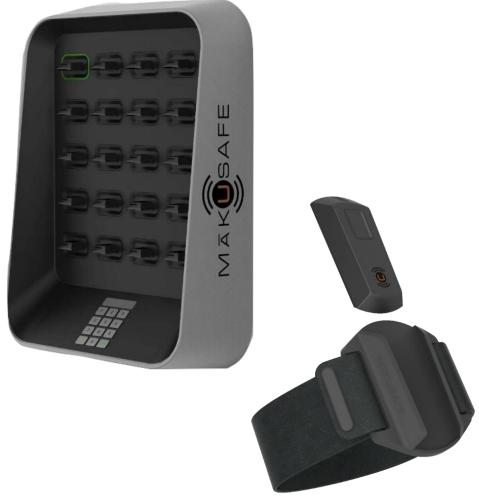

d</li><li>3 water damage events prevented</li></ul> |  |                   | ~\$165,000 +<br>~\$25,000 +<br>~\$50,000 |
| Remote<br>Monitoring &<br>Reporting                                                                                                 |  | lictive<br>enance | Disruption<br>Prevention                 |



**PEOPLE & PARTNERSHIPS** 







# An Intel Company Advanced Driver Assist





#### Pedestrian & Cyclist Collision Warning





**Speed Limit Indicator** 

Lane Departure Warning





**Forward Collision Warning** 

Headway Monitoring & Warning





- PEOPLE & PARTNERSHIPS



- Captures motion & environmental data
- Two Pilots completed in 2019
  - >3 months & 40 devices
- Beta phase began late 2020 with 1,200 devices and 12-month no-cost trial for WC policyholders







# MAKESAFE MākuSmart Risk Intelligence Platform





## KineticaLabs Ergo Assessment Tool

- Video motion capture
- Captured on-device or upload









- CO<sub>2</sub> sensor for fermentation
- pH sensor for sour beer
- Pressure & temperature carbonation
- Temp/humidity refrigeration/freeze
- Ambient CO<sub>2</sub> for worker safety
- Water leak or intrusion



## "Mission Control" – Data & Alerts











# count on EINERACE



- PEOPLE & PARTNERSHIPS