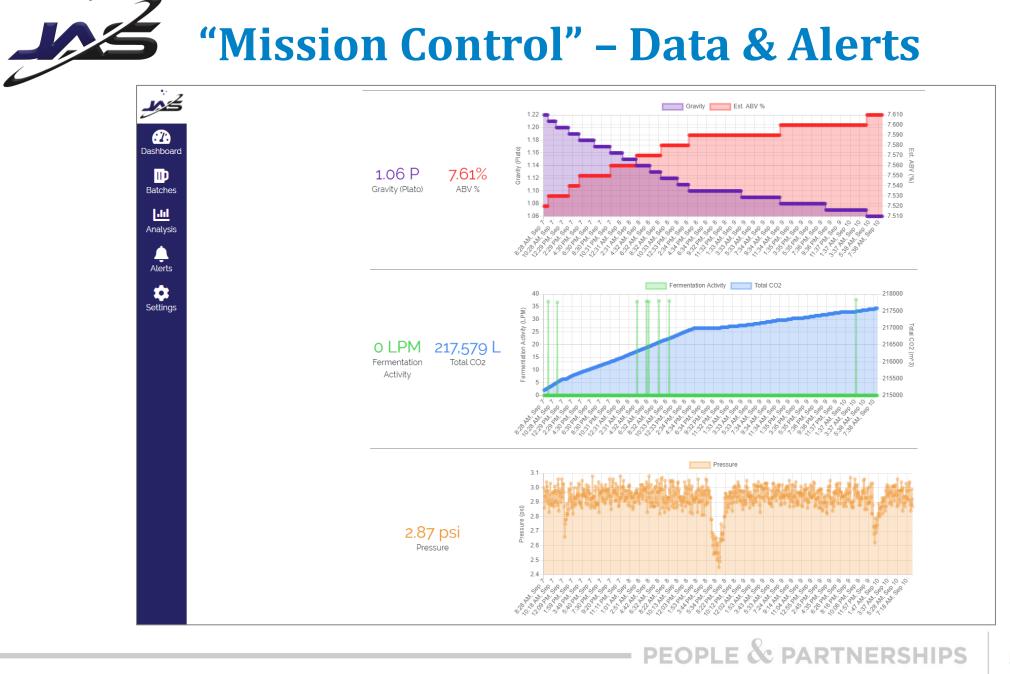

# Pedestrian & Cyclist Collision Warning





**Speed Limit Indicator** 

Lane Departure Warning





**Forward Collision Warning** 

Headway Monitoring & Warning





- PEOPLE & PARTNERSHIPS



- Captures motion & environmental data
- Two Pilots completed in 2019
  - >3 months & 40 devices
- Beta phase began late 2020 with 1,200 devices and 12-month no-cost trial for WC policyholders







# MAKESAFE MākuSmart Risk Intelligence Platform





## KineticaLabs Ergo Assessment Tool

- Video motion capture
- Captured on-device or upload









- CO<sub>2</sub> sensor for fermentation
- pH sensor for sour beer
- Pressure & temperature carbonation
- Temp/humidity refrigeration/freeze
- Ambient CO<sub>2</sub> for worker safety
- Water leak or intrusion



## "Mission Control" – Data & Alerts











# count on EINERACE



- PEOPLE & PARTNERSHIPS