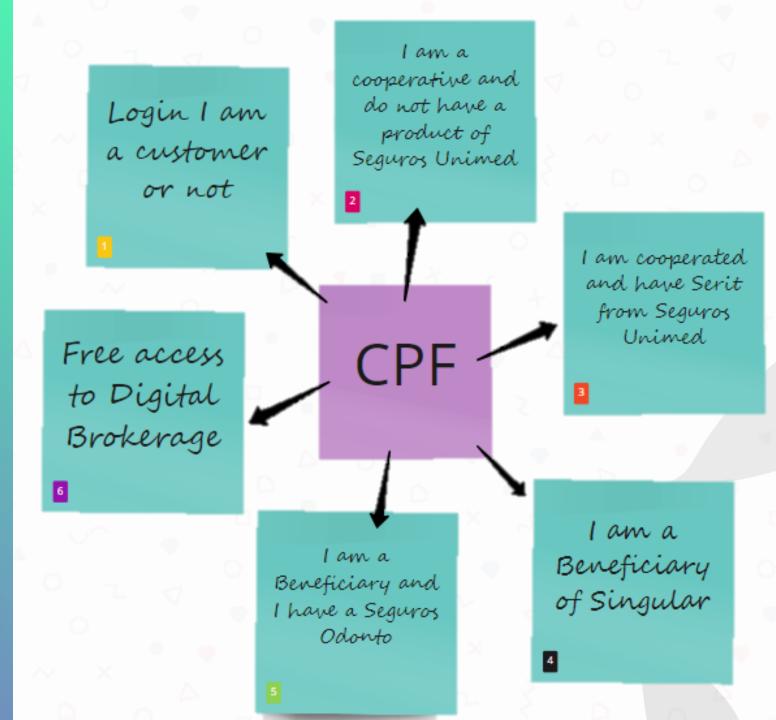

#### Todos os seus produtos por login único com CPF

Mantenha seus dados em segurança e todas as suas informações em um único login vinculado ao seu CPF.

....

dos em segurança e mações em um único

suo cadastro