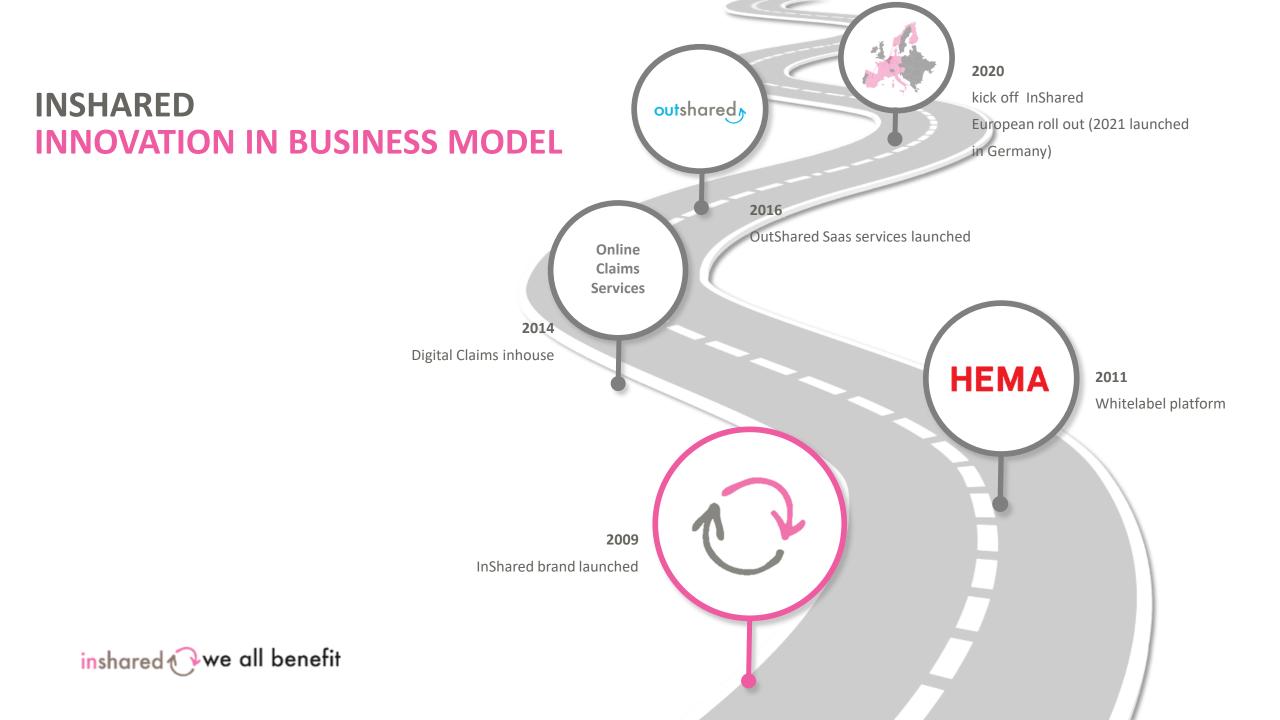

## LESSONS LEARNED (FOR FUTURE PROJECTS) AFTER 3 GREENFIELDS

- commitment from the top; separate entity
- strong leader with vision and getting things done
- decrease the complexity
- → respect the unique concept
- strong start-up team (business and IT partners in crime)
- → have a start-up mentality (start with 70%)