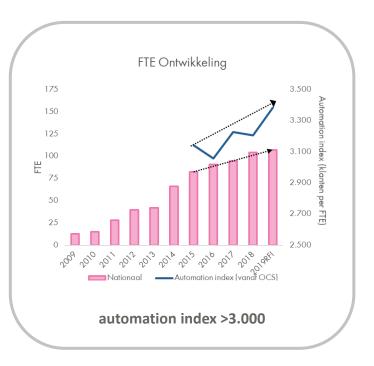

## DIGITAL INSURANCE LOWEST COST RATIO IN THE (Dutch) MARKET

automate what can be automated