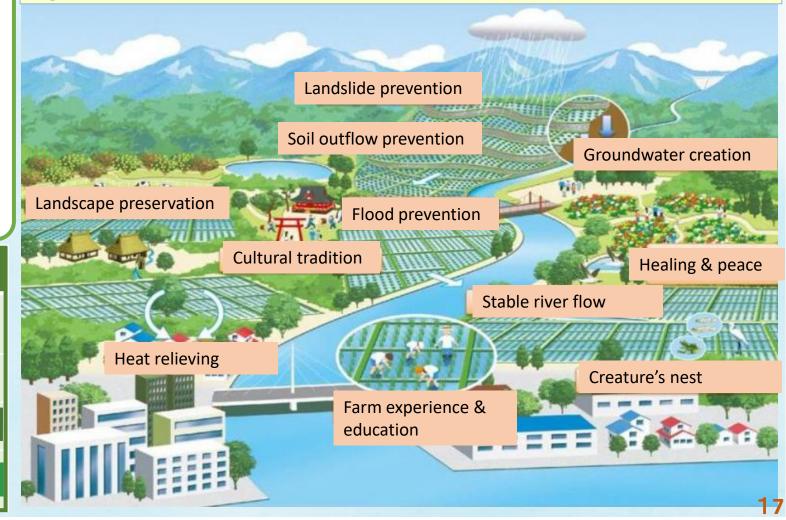

# **Solving** various problems through multiple function in agriculture and communities

By way of food education and agricultural innovation assistance,

- Support for local agriculture
- Reduction of Food Mileage
- Solution of global environmental problems through CO2 reduction, prevention of flood and landslide by water storage in rice fields.

#### **ESG** investment

Thematic ETF focused on climate change etc.

**Kobe SDGs Bonds** 

**Tokyo Green Bond** 

**Nutrition Bond(support for nutritional improvement)** 

Sustainable agriculture provides us various "Benefit" in our lives. This Benefit is called "Multiple function in agriculture and rural communities".