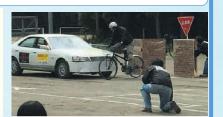

#### Traffic accident prevention(Educational activities)

**Educational DVD, Safety class** 

- Traffic Safety Class by generation
  - # of participants :Over 3,000K
- Safe Driving Diagnosis
  - # of participants :Over 100K
- Traffic safety education Video