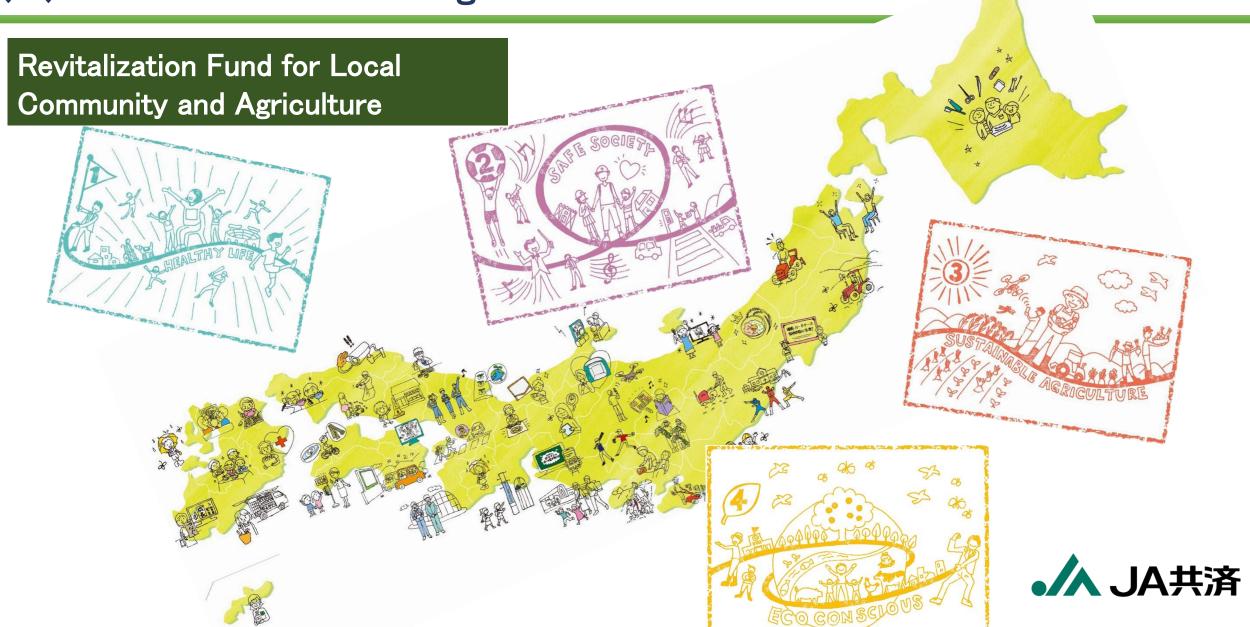

#### Action6: Revitalization Fund for Local Community and Agriculture

In the six years from 2008 to 2021

Implement

28K

**Participant** 

**12M** 

**Implement: 12K** Participant: 40K

Agricultural Experience

Donation of agricultural machine to school

Implement:

Participant: 2,680K

Donation of purchasing cars

Childcare Support

Implement:12K,Participant:40K

Health Classes and Events

Donation of medical checkup cars, bloodpressure gauges, and AED

Home

Implement:646,Prticipant:290K

Donation of disaster prevention equipment

Disaster Prevention Classes and Events

Implement:778,Prticipant:160K

**Donation of traffic safety awareness** materials

**Traffic Safety Classes and Events** 