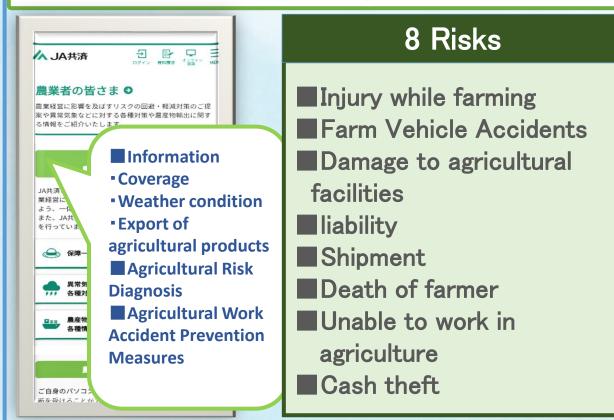

#### **Objective**

Insurance /Service

**Communities Contribution** 

Agricultural promotion, farmers' income increase, and agricultural risk reduction

Coverage to ensure business and livelihood stability for farmers

Agricultural risk diagnosis to identify risks and their mitigation relating to the farming business.

Revitalization of agriculture

## Action 4: Contribution to Sustainable Agriculture

Insurance

Coverage for injuries during agricultural work, facilities, vehicles, etc.

No. of policies 1,050K

#### **Agricultural Risk Diagnosis**

Number of diagnoses: 67.2K