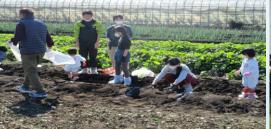

Agricultural risk diagnosis to identify risks and their mitigation relating to the farming business.

Revitalization of agriculture

## Action 4: Contribution to Sustainable Agriculture

Insurance

Coverage for injuries during agricultural work, facilities, vehicles, etc.

No. of policies 1,050K