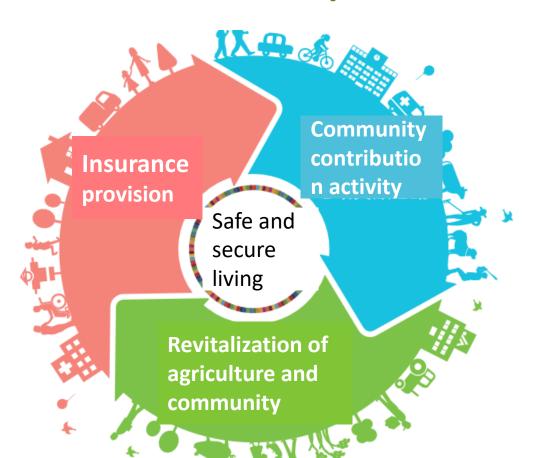

#### Countermeasure

JA Kyosai is committed to connecting sustainability of local communities and agriculture into the future through insurance provision and varieties of social activities.

## 4. JA Kyosai's SDGs policy and action

SDGs Policy JA Kyosai ensures the sustainability of agriculture and local communities for its business foundation by providing insurance and services and engaging in community contribution activities.

1. Contribution to healthy and productive lifestyles

2. Realization of safe and secure local communities

3. Contribution to sustainable agriculture

4. Contribution to global environment