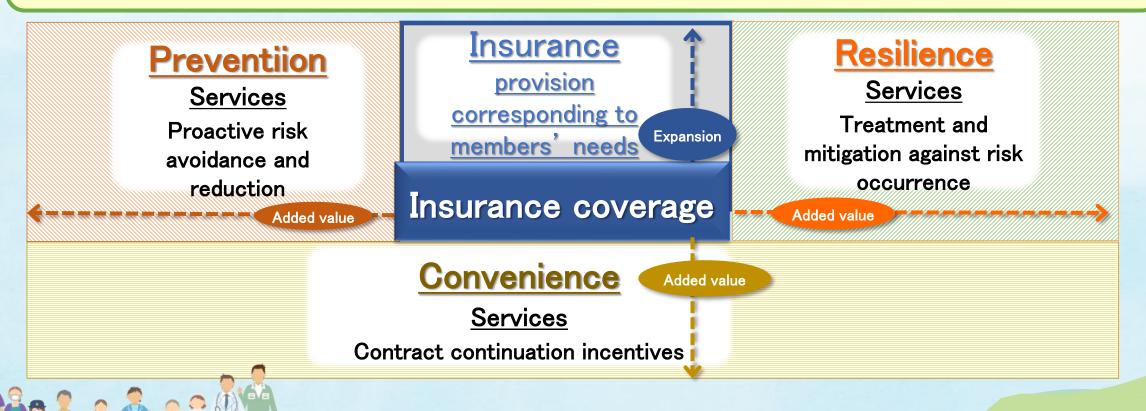

## 4. Provision of comprehensive coverage of security •/ JA共済

Provision of comprehensive coverage of security and satisfaction by way of standing closer with members and policyholders

## 4. JA Kyosai's SDGs policy and action

SDGs Policy JA Kyosai ensures the sustainability of agriculture and local communities for its business foundation by providing insurance and services and engaging in community contribution activities.