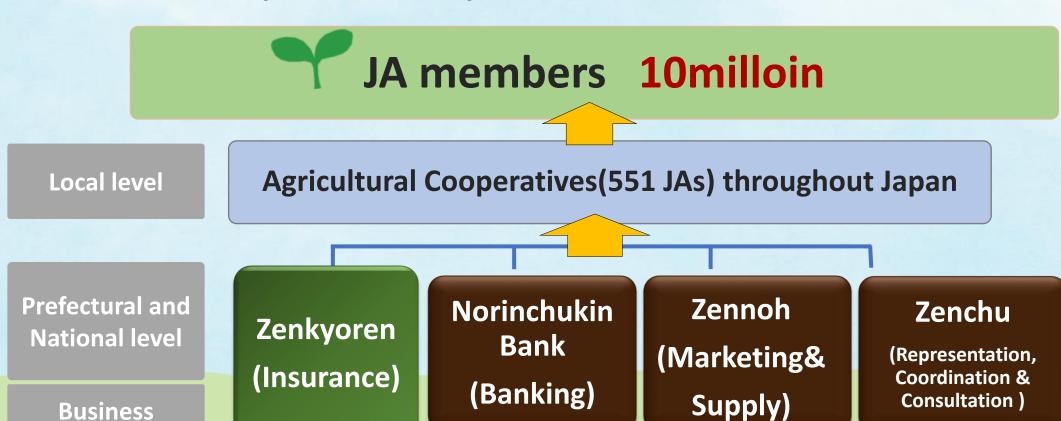

## 1. Structure of the JA Group

#### Cooperative's characteristics and comprehensive business

 Zenkyoren is a member of the JA Group, Agricultural Cooperatives in Japan.