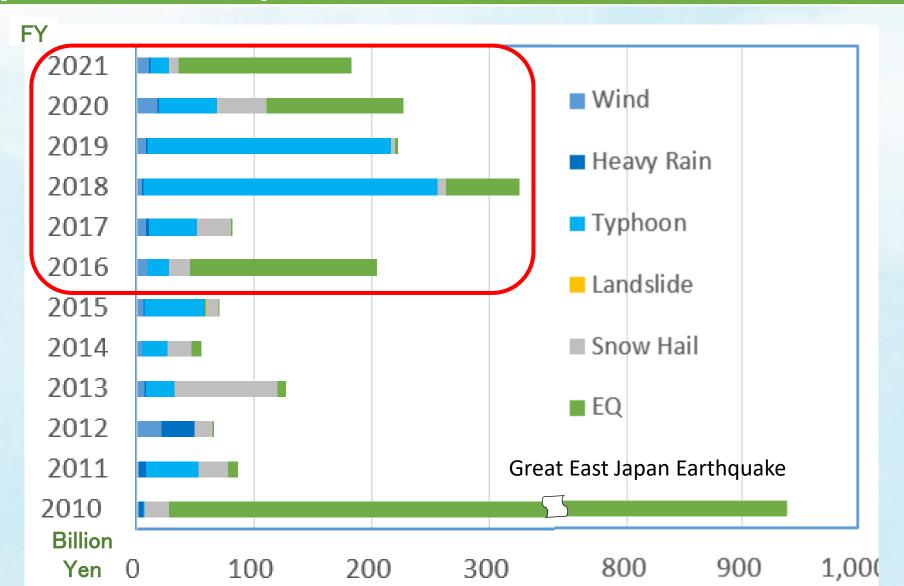

#### Payment at the Great East Japan Earthquake(2011)

JA KYOSAI

Non-life insurance

company total

Num. of 68 claims

685,496 821,205

claims

**Payments** 

937.6

Billion

claims

1,286.2

Billion

#### Payments for frequent occurrence of natural disasters