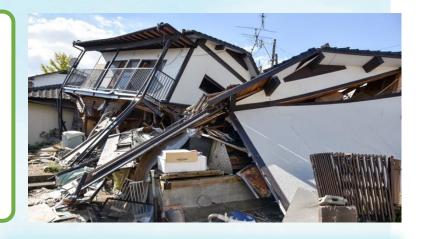

## Three Crises

| Community | Rapid changes in social structure due to low birthrate and aging society                           |
|-----------|----------------------------------------------------------------------------------------------------|
| Economy   | Weakening of the foundation of agricultural production due to decrease in the number of farmers    |
| Nature    | Frequent occurrence of natural disasters due to global environment change and numerous earthquakes |

## (2) Toward strengthening community resilience

Disaster prevention and mitigation as well as accident prevention

Insurance

Provision of coverage against various natural disasters including earthquakes and typhoons.