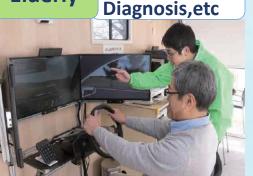

#### Traffic accident prevention(Educational activities)

**Educational DVD, Safety class** 

- Traffic Safety Class by generation
  - # of participants :Over 3,000K
- Safe Driving Diagnosis
  - # of participants :Over 100K
- Traffic safety education Video