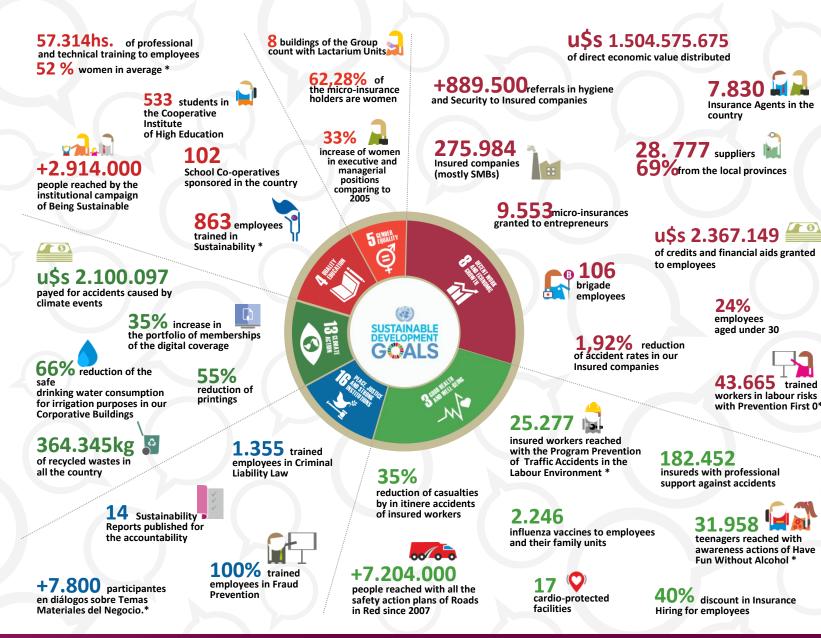

## SUSTAINABILITY INTEGRATED TO BUSINESS MANAGEMENT

**17** 

Years of Corporate
Social
Responsibility
Process.

120

Partnerships related to the insurance activity; cooperativism; education; inclusion and equality; safety prevention and environment.

+50

Economic, social and environmental **Impact Indicators** in our latest
Sustainability Report, following a **transparent line.** 