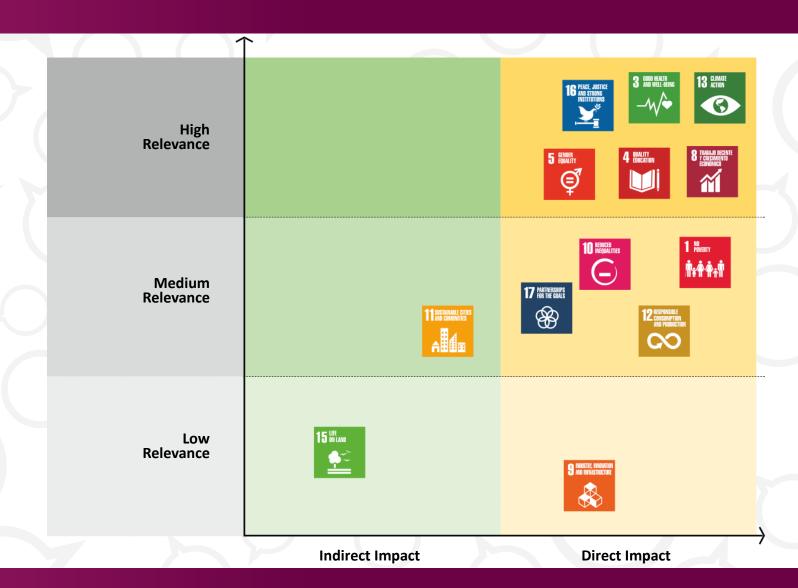

# IMPACT / RELEVANCE SDG MATRIX

#### WE IDENTIFIED:

29 high impact targets out of which 23 contribute with the National Targets.

17 medium impact targets out of which 9 contribute with the National Targets.

3 low impact targets out of which 3 contribute with the National Targets.