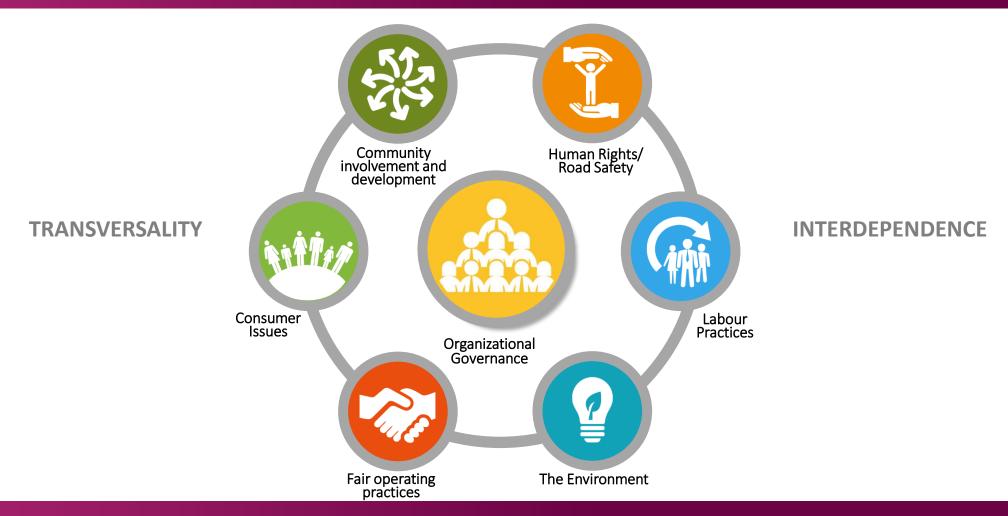

# Sustainable business management: holistic approach

Sustainability is implemented as a transversal process of the whole management

## GLOBAL AND TRANSVERSAL STRATEGY

#### IMPACT ON **STAKEHOLDERS**

**EMPLOYEES** 

**INSURANCE AGENTS** 

CONSUMMERS

**SUPPLIERS** 

COMMUNITY