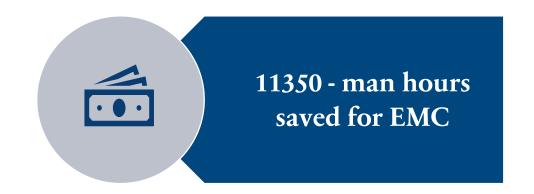

DSM Data Center sqft decreased by 60%

500+ VMs decommissioned

~\$800k in savings through AWS programs

Decreased Spending by \$2 million

10+ engineering teams trained in DevOps

Reduced headcount from 44 to 38