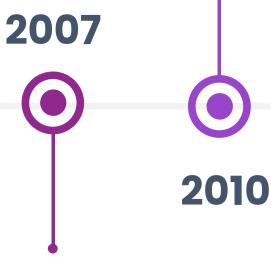

# **112 YEARS & COUNTING**

EMC Insurance Group Inc. is named to Forbes 100 Most Trustworthy Companies list.

EMC is licensed to do Awarded again in 2014, 2016 business in all 50 states. and 2017.

Assets reach over \$4 billion for the first time in the company's history.

Employers Mutual Casualty
Association is formed on April 24
to provide workers' compensation
insurance for its members.

Assets reach over \$3 billion for the first time in the company's history.

A.M. Best upgrades EMC Insurance Companies' rating to A (Excellent) with a stable outlook.