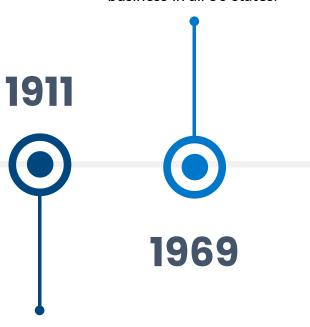

# **112 YEARS & COUNTING**

EMC Insurance Group Inc. is named to Forbes 100 Most Trustworthy Companies list.

EMC is licensed to do Awarded again in 2014, 2016 business in all 50 states. and 2017.

Assets reach over \$4 billion for the first time in the company's history.

Employers Mutual Casualty
Association is formed on April 24
to provide workers' compensation
insurance for its members.

Assets reach over \$3 billion for the first time in the company's history.

A.M. Best upgrades EMC Insurance Companies' rating to A (Excellent) with a stable outlook.