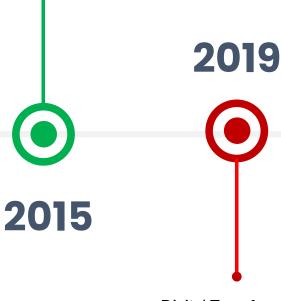

# **112 YEARS & COUNTING**

EMC Insurance Group Inc. is named to Forbes 100 Most Trustworthy Companies list.

EMC is licensed to do Awarded again in 2014, 2016 business in all 50 states. and 2017.

Assets reach over \$4 billion for the first time in the company's history.

Employers Mutual Casualty
Association is formed on April 24
to provide workers' compensation
insurance for its members.

Assets reach over \$3 billion for the first time in the company's history.

A.M. Best upgrades EMC Insurance Companies' rating to A (Excellent) with a stable outlook.